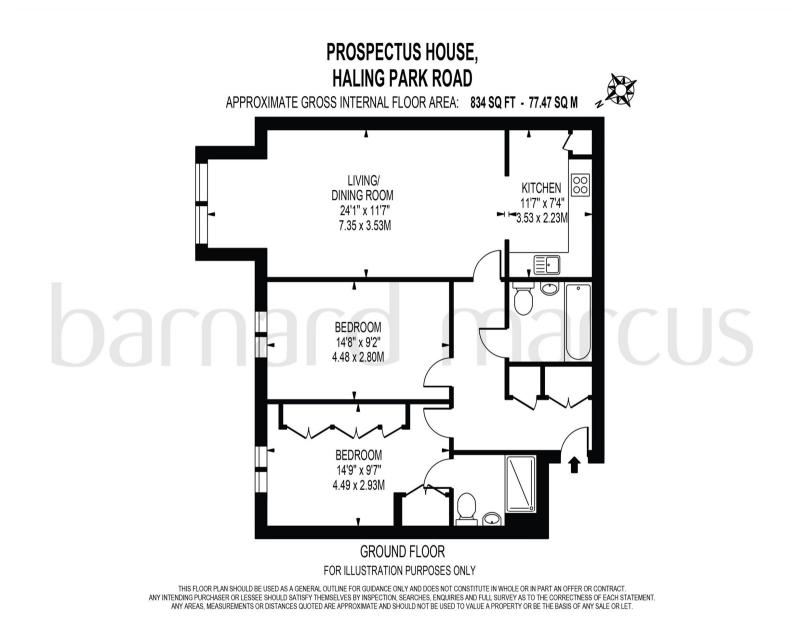

A lovely 2 double bed 2 bath ground floor purpose built modern apartment located in ever popular Haling Park Road close to South Croydon train station, bus routes and tram link. The development was built circa 2000 and the flat comprises secured communal entrance with Entryphone system, entrance hallway with good storage, large reception/kitchen, 2 double bedrooms, master bathroom and en-suite, gas central heating and double glazing. Boutique shops, bars and restaurants of South End are easy distance away and the apartment is offered with no upward chain.

# Prospectus Place Haling Park Road, South Croydon

- Ground-floor
- Two-bedrooms
- Close to stations
- Good transport links
- En-suite

Tenure: Leasehold EPC Rating: B

This is a Leasehold property. We are awaiting further details about the Term of the lease. For further information please contact the branch. Please note additional fees could be incurred for items such as Leasehold packs.