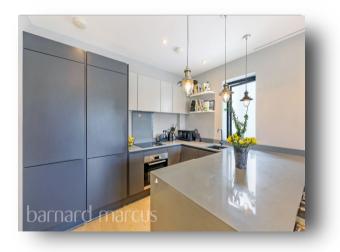

open plan large lounge/diner with kitchen and access to private balcony, fantastic large double room with built in wardrobe and plenty of natural lights pours in here. Finally, there is also a modern bathroom and further benefits from a long lease (120 years) as well as being decorated to high standard throughout.