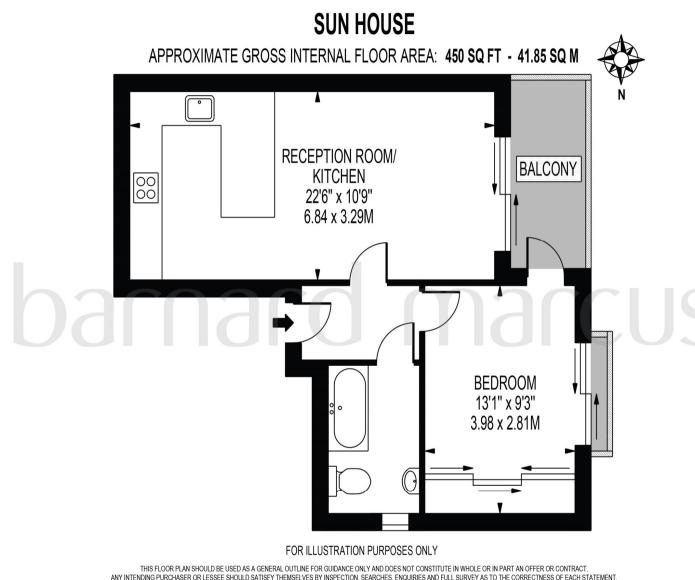

## Sun House South Park Hill Road, South Croydon

Calling all investors and first-time buyers to this one-bedroom apartment (523SQFT), located just seconds away from South Croydon Station making this property a commuters dream!

open plan large lounge/diner with kitchen and access to private balcony, fantastic large double room with built in wardrobe and plenty of natural lights pours in here. Finally, there is also a modern bathroom and further benefits from a long lease (120 years) as well as being decorated to high standard throughout.

#### Sun House South Park Hill Road, South Croydon

- Long lease (120 years)
- Private balconv
- Built in wardrobe.
- 5 min walk to South Croydon train station.
- 15 min walk to East Croydon train station.