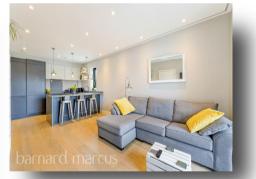

open plan large lounge/diner with kitchen and access to private balcony, fantastic large double room with built in wardrobe and plenty of natural lights pours in here. Finally, there is also a modern bathroom and further benefits from a long lease (120 years) as well as being decorated to high standard throughout.