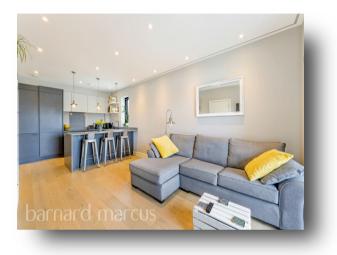

open plan large lounge/diner with kitchen and access to private balcony, fantastic large double room with built in wardrobe and plenty of natural lights pours in here. Finally, there is also a modern bathroom and further benefits from a long lease (120 years) as well as being decorated to high standard throughout.