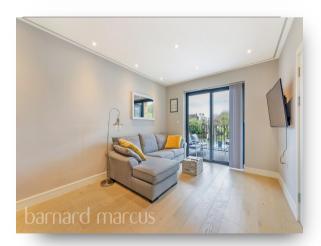

open plan large lounge/diner with kitchen and access to private balcony, fantastic large double room with built in wardrobe and plenty of natural lights pours in here. Finally, there is also a modern bathroom and further benefits from a long lease (120 years) as well as being decorated to high standard throughout.