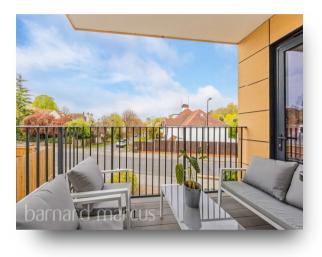

open plan large lounge/diner with kitchen and access to private balcony, fantastic large double room with built in wardrobe and plenty of natural lights pours in here. Finally, there is also a modern bathroom and further benefits from a long lease (120 years) as well as being decorated to high standard throughout.

#### Sun House South Park Hill Road, South Croydon

- Long lease (120 years)
- Private balconv
- Built in wardrobe.
- 5 min walk to South Croydon train station.
- 15 min walk to East Croydon train station.