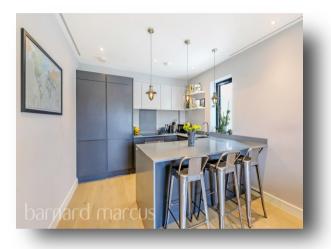

open plan large lounge/diner with kitchen and access to private balcony, fantastic large double room with built in wardrobe and plenty of natural lights pours in here. Finally, there is also a modern bathroom and further benefits from a long lease (120 years) as well as being decorated to high standard throughout.