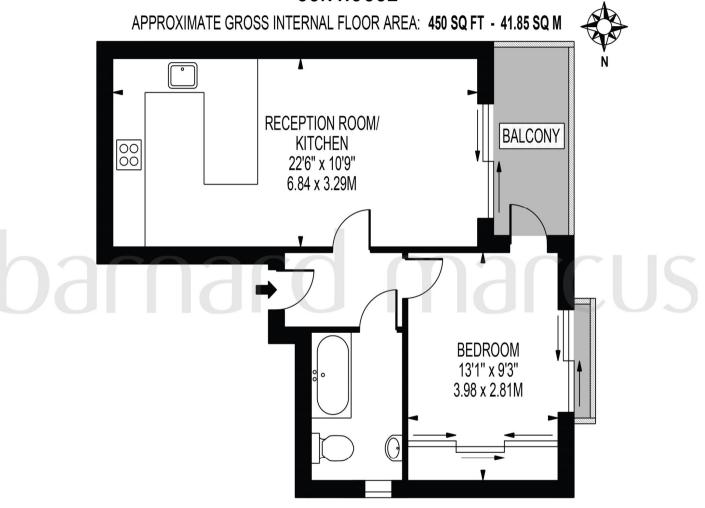

# **SUN HOUSE**

FOR ILLUSTRATION PURPOSES ONLY

THIS FLOOR PLAN SHOULD BE USED AS A GENERAL OUTLINE FOR GUIDANCE ONLY AND DOES NOT CONSTITUTE IN WHOLE OR IN PART AN OFFER OR CONTRACT.

ANY INTENDING PURCHASER OR LESSEE SHOULD SATISFY THEMSELVES BY INSPECTION, SEARCHES, ENQUIRIES AND FULL SURVEY AS TO THE CORRECTIVESS OF EACH STATEMENT.

ANY AREAS MEASINEMENTS OR DISTANCES QUIOTED ARE APPROXIMATE AND A POLICIA DO TO VALIDE A PROPERTY OR BE THE RASS OF ANY SAI E OR LET

offers a property modern open plan large lounge/diner with kitchen and access private to balcony, fantastic large double room with built in wardrobe and plenty of natural lights pours in here. Finally, there is also a bathroom modern further benefits from a long lease (120 years) as well as being decorated to high standard throughout.