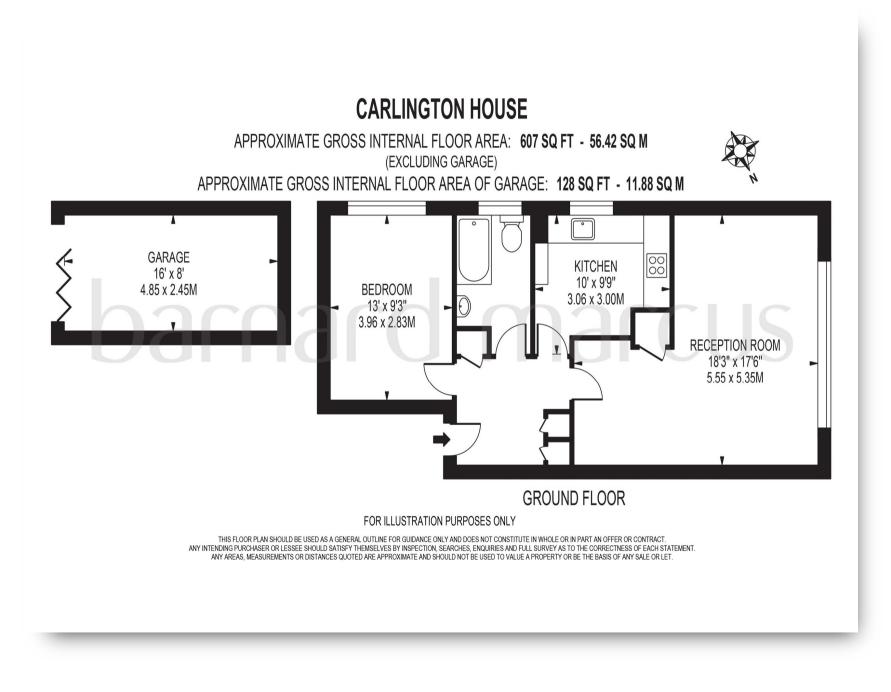

### **Carlington House Normanton Road, South Croydon**

Viewing is the only way to fully appreciate this large 1 bed purpose built apartment located in ever popular Normanton road within close proximity to south Croydon station, bus routes and tram link. The property comprises of entrance hallway, large I-shape reception room with delightful views over the communal garden, modern kitchen, bathroom, gas central heating, double glazing, long lease and share of freehold. Lovely boutique shops, bars and restaurants of South End are close by as well as the open green space of Lloyd Park and Croham woods. Offered to the open market with no upward chain

# Carlington House Normanton Road, South Croydon

- Purpose built
- One-bedroom
- Communal gardens
- Long lease
- No chain