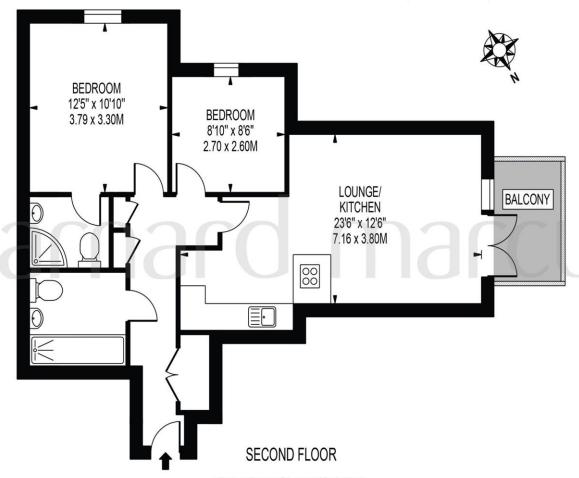

# **SKYLINE COURT**

APPROXIMATE GROSS INTERNAL FLOOR AREA: 673 SQ FT - 62.52 SQ M

FOR ILLUSTRATION PURPOSES ONLY

THIS FLOOR PLAN SHOULD BE USED AS A GENERAL OUTLINE FOR GUIDANCE ONLY AND DOES NOT CONSTITUTE IN WHOLE OR IN PART AN OFFER OR CONTRACT.
ANY INTENDING PURCHASER OR LESSEE SHOULD SATISFY THEMSELVES BY INSPECTION, SEARCHES, ENQUIRIES AND FULL SURVEY AS TO THE CORRECTNESS OF EACH STATEMENT.
ANY AREAS, MEASUREMENTS OR DISTANCES QUOTED ARE APPROXIMATE AND SHOULD NOT BE USED TO VALUE A PROPERTY OR BE THE BASIS OF ANY SALE OR LET.