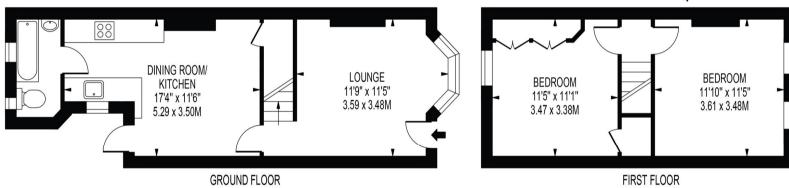

# **SUSSEX ROAD**

APPROXIMATE GROSS INTERNAL FLOOR AREA: 682 SQ FT - 63.32 SQ M

#### FOR ILLUSTRATION PURPOSES ONLY

THIS FLOOR PLAN SHOULD BE USED AS A GENERAL OUTLINE FOR GUIDANCE ONLY AND DOES NOT CONSTITUTE IN WHOLE OR IN PART AN OFFER OR CONTRACT.

ANY INTENDING PURCHASER OR LESSEE SHOULD SATISFY THEMSELVES BY INSPECTION, SEARCHES, ENQUIRIES AND FULL SURVEY AS TO THE CORRECTNESS OF EACH STATEMENT.

ANY AREAS, MEASUREMENTS OR DISTANCES QUOTED ARE APPROXIMATE AND SHOULD NOT BE USED TO VALUE A PROPERTY OR BE THE BASIS OF ANY SALE OR LET.