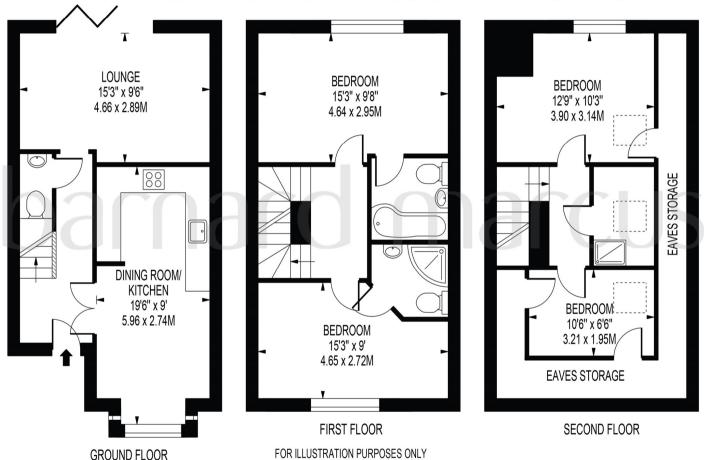

#### APPROXIMATE TOTAL INTERNAL FLOOR AREA: 1264 SQ FT - 117.44 SQ M

(INCLUDING EAVES STORAGE & RESTRICTED HEIGHT AREA)

APPROXIMATE GROSS INTERNAL FLOOR AREA OF EAVES STORAGE & RESTRICTED HEIGHT: 110 SQ FT - 10.22 SQ M

THIS FLOOR PLAN SHOULD BE USED AS A GENERAL OUTLINE FOR GUIDANCE ONLY AND DOES NOT CONSTITUTE IN WHOLE OR IN PART AN OFFER OR CONTRACT.

ANY INTENDING PURCHASER OR LESSEE SHOULD SATISKY THEMSELVES BY INSPECTION, SEARCHES, ENQUIRIES AND FULL SURVEY AS TO THE CORRECTNESS OF EACH STATEMENT.

ANY AREAS MEASLIFEMENTS OR DISTANCES OLITICAL PREPROXIMATE AND SHOULD NOT BE USED TO VALUE A PROPERTY OR BE THE RASIS OF ANY SALE OR LET

Located on ever popular Croham Valley Road with its leafy surrounds and woods close by this stunning property is in easy distance to South Croydon station, tram links and bus routes in and out of Croydon. The South End parade of Boutique shops, bars and restaurants are close by, as well as excellent schools from Royal Russell, Whitgift, Croydon High and Coombe Wood to name but a few. Specifications include an en-suite shower room with a family bathroom, 3 double bedrooms and study/bedroom, reception, modern contemporary kitchen with integrated white goods and appliances, including a hob/oven/microwave/dishwasher/ washing machine and fridge/freezer. Quartz work surfaces compliment the chrome mixer taps and tiled surrounds. There's a 10-year LABC warranty, electric charger point, karndean flooring, parking space and landscaped front and rear gardens. \*\* £1,000.00 John Lewis Voucher on Exchange of Contracts \*\*