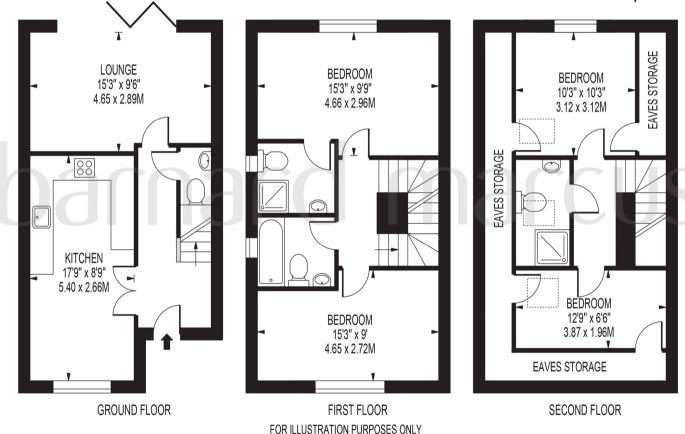

# CROHAM VALLEY ROAD, WINCHESTER HOUSE

APPROXIMATE TOTAL INTERNAL FLOOR AREA: 1262 SQ FT - 117.25 SQ M (INCLUDING EAVES STORAGE)

APPROXIMATE GROSS INTERNAL FLOOR AREA OF EAVES STORAGE: 126 SQ FT - 11.68 SQ M

THIS FLOOR PLAN SHOULD BE USED AS A GENERAL OUTLINE FOR GUIDANCE ONLY AND DOES NOT CONSTITUTE IN WHOLE OR IN PART AN OFFER OR CONTRACT.
ANY INTENDING PURCHASER OR LESSEE SHOULD SATISFY THEMSELVES BY INSPECTION, SEARCHES, ENQUIRIES AND FULL SURVEY AS TO THE CORRECTNESS OF EACH STATEMENT.
ANY AREAS, MEASUREMENTS OR DISTANCES QUOTED ARE APPROXIMATE AND SHOULD NOT BE USED TO VALUE A PROPERTY OR BE THE BASIS OF ANY SALE OR LET.