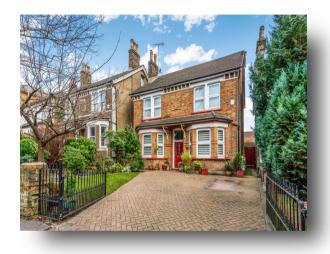

# South Park Hill Road, South Croydon

A rarely available double fronted detached character 5-bedroom turn of the century Victorian house, retaining an abundance of original features adorning throughout with contemporary modern touches as well.

The property is located ideally for South Croydon station with its fast train services to central London, plus local bus and tram routes. The boutique shops, bars and restaurants of Croydon's South End are close by. The driveway provides ample parking. A storm porch entrance leads into the reception hallway with ornate ceiling cornice and two bay-fronted reception rooms at the front of the house, both with their original fireplaces. To the rear, you will find the kitchen and a separate utility room, D/S cloakroom and a cellar/basement. Stairs lead to the first floor which has 3 double bedrooms and a family bathroom. A toilet is on the first-floor landing. The next flight of stairs leads to the second floor with 2 further bedrooms and ample eaves storage. There is a beautiful, landscaped rear garden. Sought after schools are close by, both fee-paying (Elmhurst Preparatory School, Whitgift School and Royal Russell), and excellent state schools including Coombe Wood and Harris Academy. Parks and woods are within walking distance (Park Hill, Lloyd Park and Croham Woods). The centre of Croydon with its local array of shops, restaurants, and entertainment areas such as Box Park and Fairfield Halls is within easy reach.