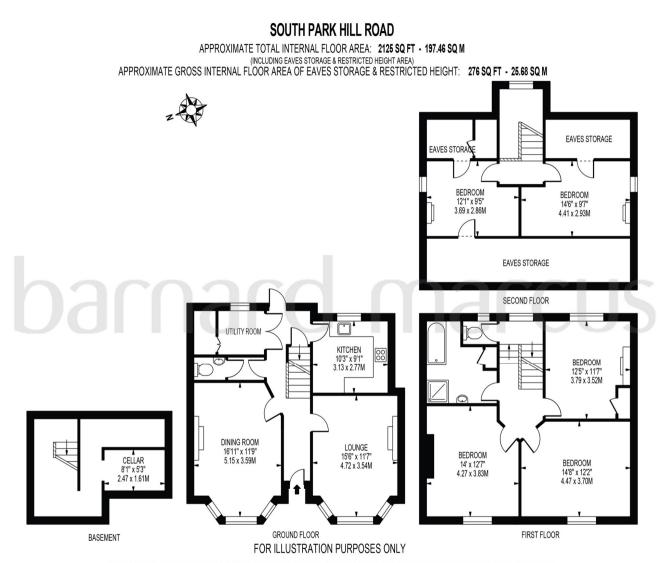

THIS FLOOR PLAN SHOULD BE USED AS A GENERAL OUTLINE FOR GUIDANCE ONLY AND DOES NOT CONSTITUTE IN WHOLE OR IN PART AN OFFER OR CONTRACT. ANY INTENDING PURCHASER OR LESSEE SHOULD SATISFY THEMSELVES BY INSPECTION, SEARCHES, ENQUIRES AND FULL SURVEY AS TO THE CORRECTNESS OF EACH STATEMENT. ANY AREAS, MEASUREMENTS OR DISTANCES QUOTED ARE APPROXIMATE AND SHOULD NOT BE USED TO VALUE A PROPERTY OR BE THE BASIS OF ANY SALE OR LET.

The property is located ideally for South Croydon station with its fast train services to central London, plus local bus and tram routes. The boutique shops, bars and restaurants of Croydon's South End are close by. The driveway provides ample parking. A storm porch entrance leads into the reception hallway with ornate ceiling cornice and two bay-fronted reception rooms at the front of the house, both with their original fireplaces. To the rear, you will find the kitchen and a separate utility room, D/S cloakroom and a cellar/basement. Stairs lead to the first floor which has 3 double bedrooms and a family bathroom. A toilet is on the first-floor landing. The next flight of stairs leads to the second floor with 2 further bedrooms and ample eaves storage. There is a beautiful, landscaped rear garden. Sought after schools are close by, both fee-paying (Elmhurst Preparatory School, Whitgift School and Royal Russell), and excellent state schools including Coombe Wood and Harris Academy. Parks and woods are within walking distance (Park Hill, Lloyd Park and Croham Woods). The centre of Croydon with its local array of shops, restaurants, and entertainment areas such as Box Park and Fairfield Halls is within easy reach.