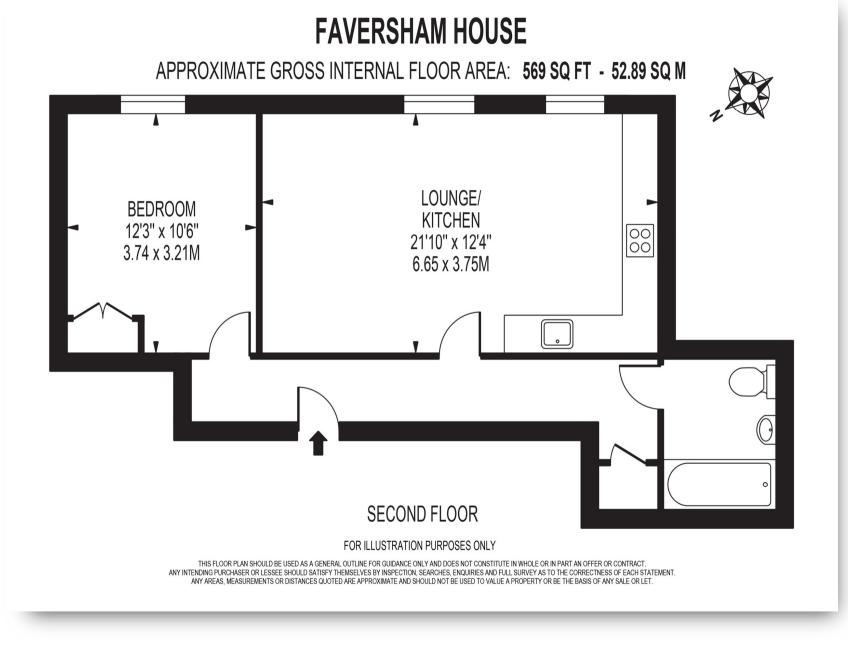

## Faversham House Addington Road, South Croydon

A larger than average 1 bedroom modern contemporary apartment in immaculate condition, comprising of an entrance hallway, spacious light reception/kitchen, modern bathroom, master bedroom, storage area, allocated parking and long lease.