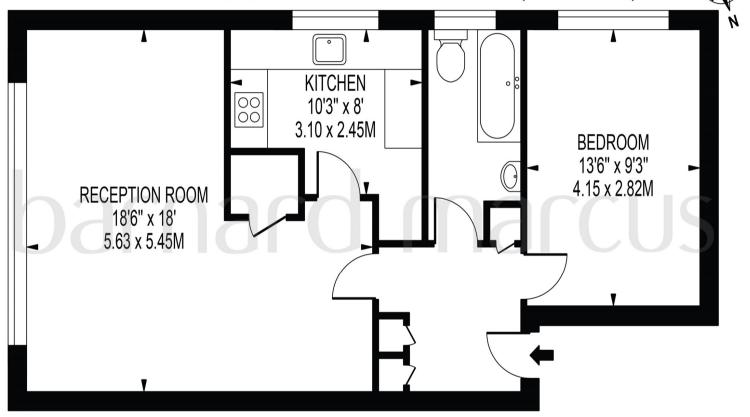

## **CARLINGTON HOUSE**

APPROXIMATE GROSS INTERNAL FLOOR AREA: 605 SQ FT - 56.18 SQ M

## SECOND FLOOR

FOR ILLUSTRATION PURPOSES ONLY

THIS FLOOR PLAN SHOULD BE USED AS A GENERAL OUTLINE FOR GUIDANCE ONLY AND DOES NOT CONSTITUTE IN WHOLE OR IN PART AN OFFER OR CONTRACT.
ANY INTENDING PURCHASER OR LESSEE SHOULD SATISFY THEMSELVES BY INSPECTION, SEARCHES, ENQUIRED AND FULL SURVEY AS TO THE CORRECTIVESS OF EACH STATEMENT.
ANY AREAS, MEASUREMENTS OR DISTANCES QUOTED ARE APPROXIMATE AND SHOULD NOT BE USED TO VALUE A PROPERTY OR BE THE BASIS OF ANY SALE OR LET.