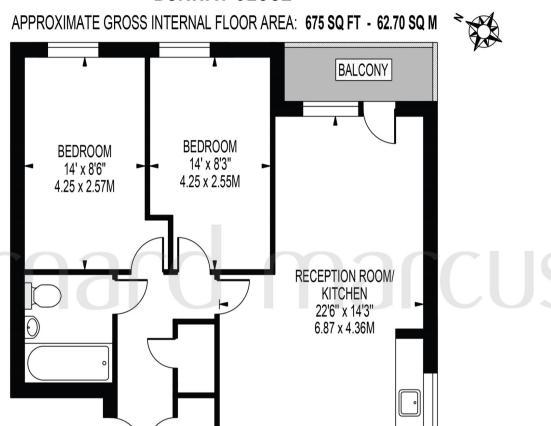

# **BURWAY CLOSE**

SECOND FLOOR

FOR ILLUSTRATION PURPOSES ONLY

THIS FLOOR PLAN SHOULD BE USED AS A GENERAL OUTLINE FOR GUIDANCE ONLY AND DOES NOT CONSTITUTE IN WHOLE OR IN PART AN OFFER OR CONTRACT.

ANY INTENDING PURCHASER OR LESSEE SHOULD SATISFY THEMSELVES BY INSPECTION, SEARCHES, ENQUIRIES AND FULL SURVEY AS TO THE CORRECTNESS OF EACH STATEMENT.

ANY AREAS, MEASUREMENTS OR DISTANCES QUOTED ARE APPROXIMATE AND SHOULD NOT BE USED TO VALUE A PROPERTY OR BE THE BASIS OF ANY SALE OR LET.

The property was built circa early 2000s through renowned housing developers Hyde, and comprises of an entrance hallway, large reception/kitchen, bathroom, gas central heating, double glazing, balcony, parking and is offered to the open market with no chain with a long lease. The apartment is within 1/2 mile of the boutique shops, bars and restaurants of South End which provide a lovely shopping experience.