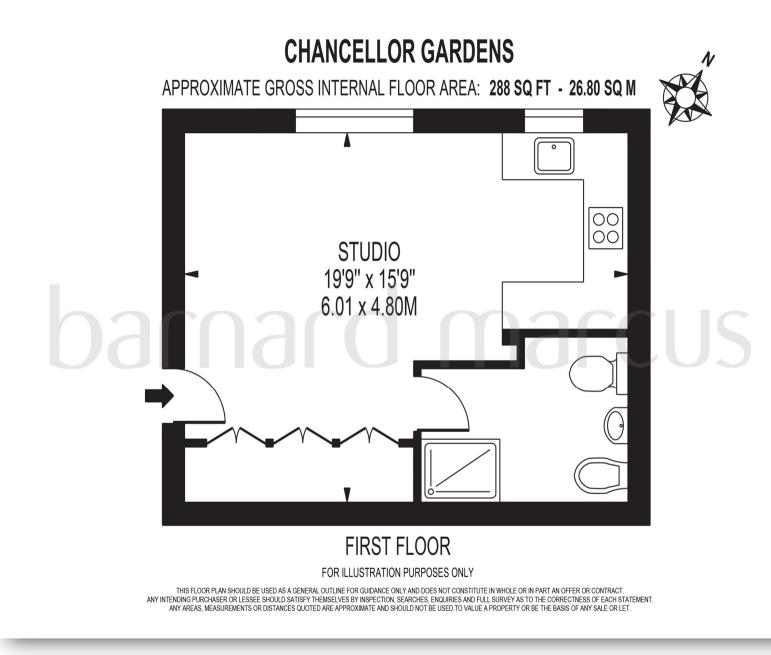

Trains can be sought via a number of stations close by from Purley, Purley Oaks, Sanderstead, South Croydon and East Croydon. The property is located on the first floor with allocated parking. There is a loft with plenty of storage space, a reception/kitchen area with a space saving foldaway bed, modern contemporary bathroom, long lease, and low outgoings. The apartment has no upward chain and ready for immediate occupation.