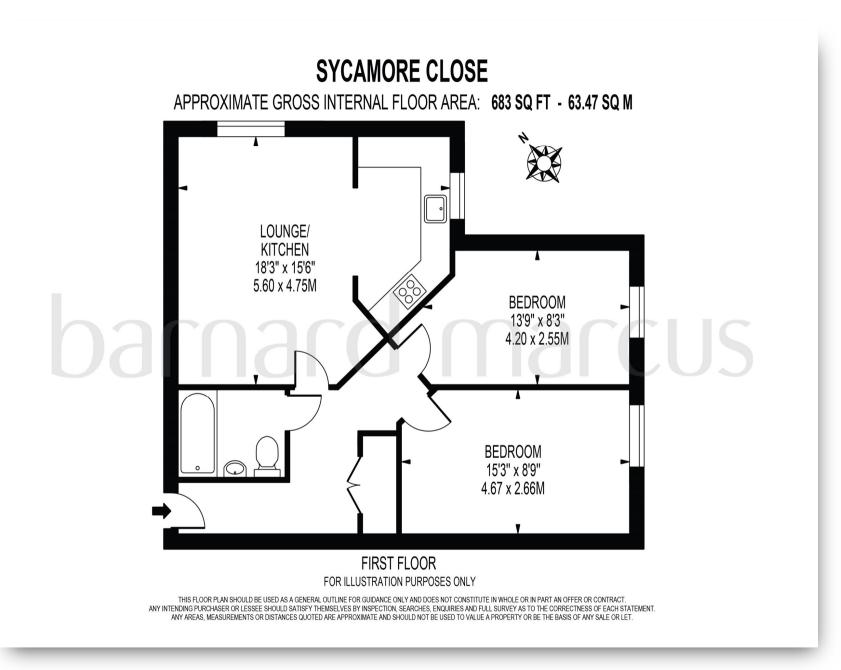

# Sycamore Close, South Croydon

A 2 double bedroom first floor modern purpose built apartment located in the ever popular Sycamore close off Normanton Road, close to South Croydon train station, tram links and the lovely boutique shops of South End. The property comprises of a large reception with opening to the fitted kitchen, 2 double bedrooms and bathroom. There is allocated parking, a long lease, electric heating, and is offered to the open market with no chain.

# Sycamore Close, South Croydon

- 2 Double Bedrooms
- Good Transport Links
- No Chain
- Close to Shops
- Long Lease