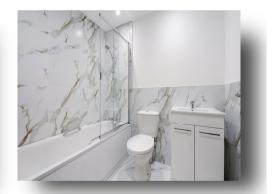

The bathrooms come with ceramic tiled floor/walls. Duravit Basin and bath taps, heated Chrome towel rails and Bath with hand held shower. fixed shower head and bath screen.