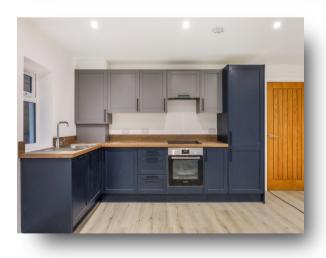

Each property includes Gas central heating, slim designer radiators and a choice of flooring to the hallway, living areas and Kitchen\*.

The fitted kitchen has been tastefully designed with Wood effect worktops and LED strip lighting fitted to the underside of wall units, Corian style sinks and handle less matt laminate kitchen units with soft close hinges. Integrated appliances include oven, microwave, Induction hob, fridge freezer and dishwasher.