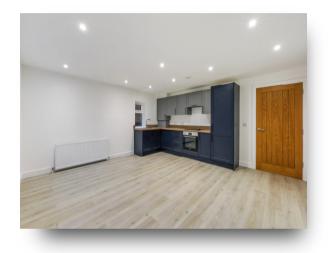

With a unique layout and stylish throughout, very few properties compare to those at 32 Kingswood Way.

Flat 1 is a spacious ground floor apartment which boasts a spacious entrance hallway with ample storage, two bedrooms and a stylish family bathroom. In our opinion, the heart of this apartment lies within the open plan kitchen/reception area which is fairly complimented by doors that allow access outside.

Each property includes Gas central heating, slim designer radiators and a choice of flooring to the hallway, living areas and Kitchen\*.

The fitted kitchen has been tastefully designed with Wood effect worktops and LED strip lighting fitted to the underside of wall units, Corian style sinks and handle less matt laminate kitchen units with soft close hinges. Integrated appliances include oven, microwave, Induction hob, fridge freezer and dishwasher.