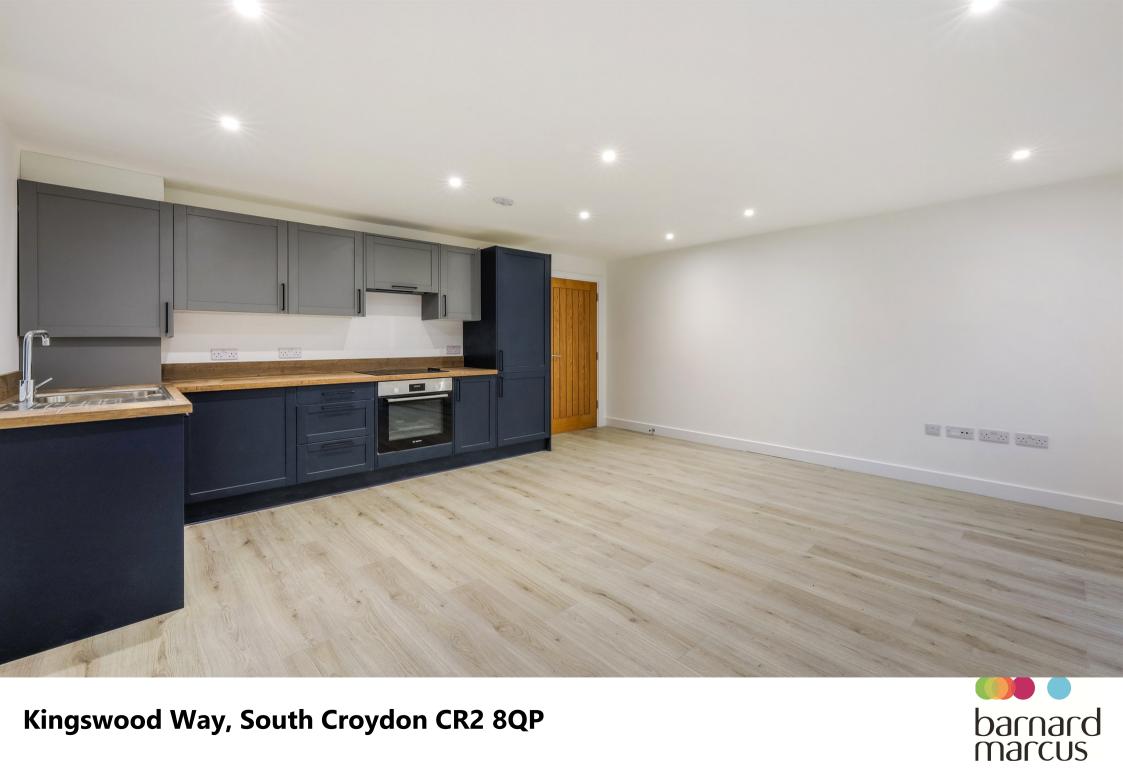

With a unique layout and stylish throughout, very few properties compare to those at 32 Kingswood Way.

Flat 1 is a spacious ground floor apartment which boasts a spacious entrance hallway with ample storage, two bedrooms and a stylish family bathroom. In our opinion, the heart of this apartment lies within the open plan kitchen/reception area which is fairly complimented by doors that allow access outside.

Each property includes Gas central heating, slim designer radiators and a choice of flooring to the hallway, living areas and Kitchen\*.

The fitted kitchen has been tastefully designed with Wood effect worktops and LED strip lighting fitted to the underside of wall units, Corian style sinks and handle less matt laminate kitchen units with soft close hinges. Integrated appliances include oven, microwave, Induction hob, fridge freezer and dishwasher.