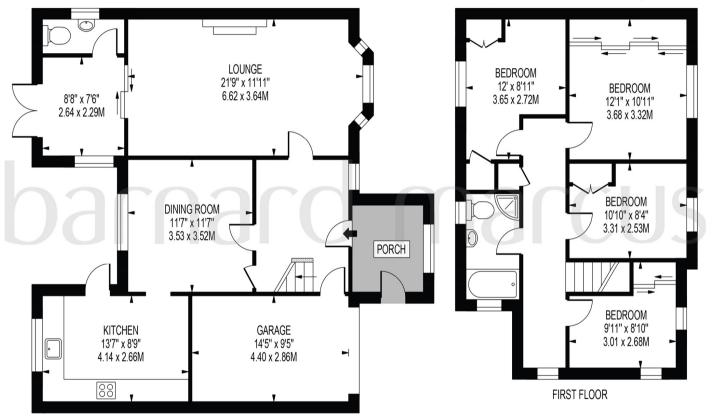

## **BALLARDS WAY**

APPROXIMATE GROSS INTERNAL FLOOR AREA: 1280 SQ FT - 118.94 SQ M

(EXCLUDING GARAGE)

APPROXIMATE GROSS INTERNAL FLOOR AREA OF GARAGE: 135 SQ FT - 12.58 SQ M

**GROUND FLOOR** 

#### FOR ILLUSTRATION PURPOSES ONLY

THIS FLOOR PLAN SHOULD BE USED AS A GENERAL OUTLINE FOR GUIDANCE ONLY AND DOES NOT CONSTITUTE IN WHOLE OR IN PART AN OFFER OR CONTRACT.

ANY INTENDING PURCHASER OR LESSEE SHOULD SATISFY THEMSELVES BY INSPECTION, SEARCHES, ENQUIRIES AND FULL SURVEY AS TO THE CORRECTNESS OF EACH STATEMENT.

ANY AREAS, MEASUREMENTS OR DISTANCES QUOTED ARE APPROXIMATE AND SHOULD NOT BE USED TO VALUE A PROPERTY OR BE THE BASIS OF ANY SALE OR LET.

The property enjoys a flat location with a driveway for several cars, as well as a garage and lawned area to side. The storm porch entrance leads to the reception hallway with wood floors, and the large reception room with bay window to front leads to reception two with vista over rear garden and d/s toilet. The modern kitchen leads to the dining room area, and upstairs there are 4 bedrooms with a family bathroom. To the rear, there is a landscape garden with mature borders. Coombe Wood and Royal Russell schools are close by as well as a plethora of excellent selection of other schools. The property is offered to the open market with no chain and early viewing is highly recommended.