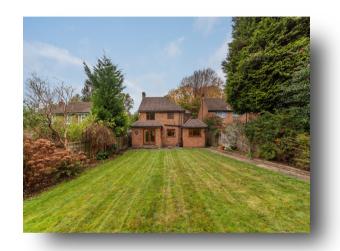

ANY AREAS, MEASUREMENTS OR DISTANCES QUOTED ARE APPROXIMATE AND SHOULD NOT BE USED TO VALUE A PROPERTY OR BE THE BASIS OF ANY SALE OR LET.

The property enjoys a flat location with a driveway for several cars, as well as a garage and lawned area to side. The storm porch entrance leads to the reception hallway with wood floors, and the large reception room with bay window to front leads to reception two with vista over rear garden and d/s toilet. The modern kitchen leads to the dining room area, and upstairs there are 4 bedrooms with a family bathroom. To the rear, there is a landscape garden with mature borders. Coombe Wood and Royal Russell schools are close by as well as a plethora of excellent selection of other schools. The property is offered to the open market with no chain and early viewing is highly recommended.