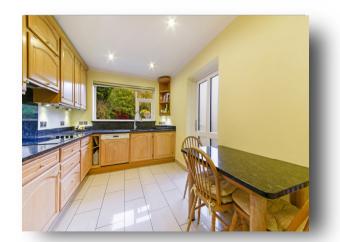

ANY AREAS, MEASUREMENTS OR DISTANCES QUOTED ARE APPROXIMATE AND SHOULD NOT BE USED TO VALUE A PROPERTY OR BE THE BASIS OF ANY SALE OR LET.

The property enjoys a flat location with a driveway for several cars, as well as a garage and lawned area to side. The storm porch entrance leads to the reception hallway with wood floors, and the large reception room with bay window to front leads to reception two with vista over rear garden and d/s toilet. The modern kitchen leads to the dining room area, and upstairs there are 4 bedrooms with a family bathroom. To the rear, there is a landscape garden with mature borders. Coombe Wood and Royal Russell schools are close by as well as a plethora of excellent selection of other schools. The property is offered to the open market with no chain and early viewing is highly recommended.