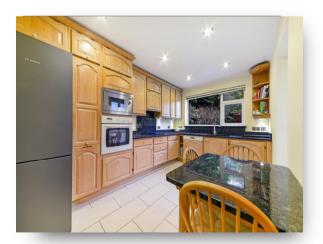

ANY AREAS, MEASUREMENTS OR DISTANCES QUOTED ARE APPROXIMATE AND SHOULD NOT BE USED TO VALUE A PROPERTY OR BE THE BASIS OF ANY SALE OR LET.

The property enjoys a flat location with a driveway for several cars, as well as a garage and lawned area to side. The storm porch entrance leads to the reception hallway with wood floors, and the large reception room with bay window to front leads to reception two with vista over rear garden and d/s toilet. The modern kitchen leads to the dining room area, and upstairs there are 4 bedrooms with a family bathroom. To the rear, there is a landscape garden with mature borders. Coombe Wood and Royal Russell schools are close by as well as a plethora of excellent selection of other schools. The property is offered to the open market with no chain and early viewing is highly recommended.