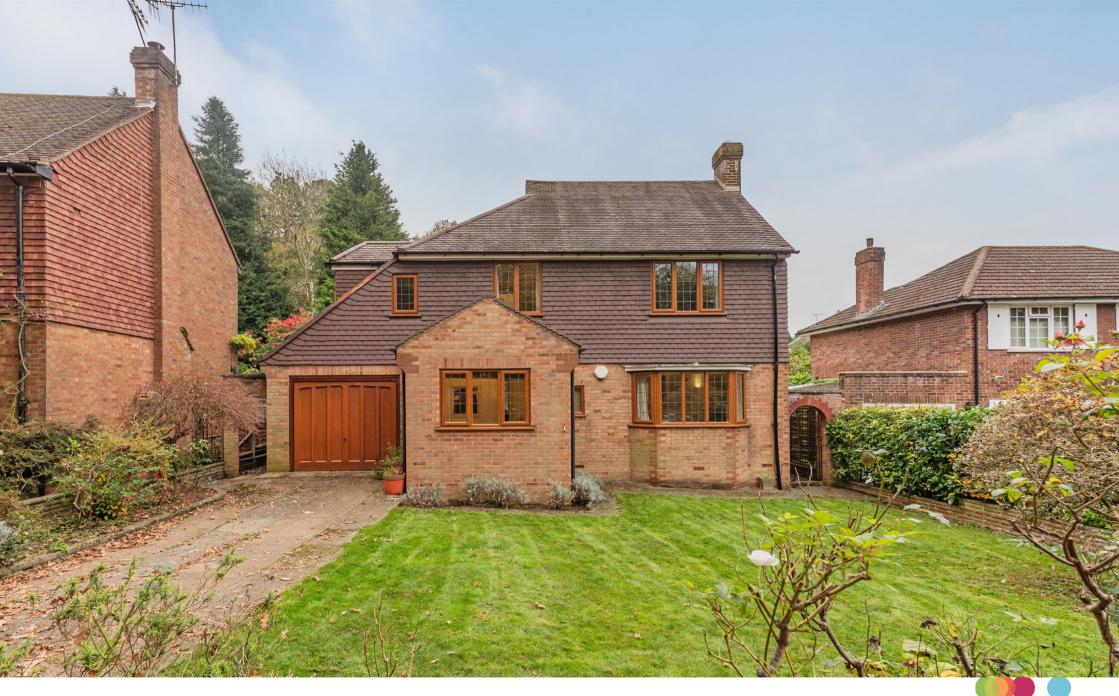

# **Ballards Way, Croydon**

A pretty detached 4 bedroom dutch village style house located in the ever popular Ballards Farm area, with easy distance to transport via bus, tram and train. Village style shops are adorned locally, with an abundance of woods and heaths to explore close by.

ANY AREAS, MEASUREMENTS OR DISTANCES QUOTED ARE APPROXIMATE AND SHOULD NOT BE USED TO VALUE A PROPERTY OR BE THE BASIS OF ANY SALE OR LET.

The property enjoys a flat location with a driveway for several cars, as well as a garage and lawned area to side. The storm porch entrance leads to the reception hallway with wood floors, and the large reception room with bay window to front leads to reception two with vista over rear garden and d/s toilet. The modern kitchen leads to the dining room area, and upstairs there are 4 bedrooms with a family bathroom. To the rear, there is a landscape garden with mature borders. Coombe Wood and Royal Russell schools are close by as well as a plethora of excellent selection of other schools. The property is offered to the open market with no chain and early viewing is highly recommended.

### **Ballards Way, Croydon**

- 4 Bedrooms
- Good Transport Links
- Driveway and Garage for Several Cars
- Garden
- No Chain
- Excellent Schools Close By

Tenure: Freehold EPC Rating: D

offers in excess of