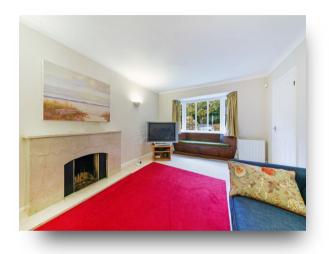

ANY AREAS, MEASUREMENTS OR DISTANCES QUOTED ARE APPROXIMATE AND SHOULD NOT BE USED TO VALUE A PROPERTY OR BE THE BASIS OF ANY SALE OR LET.

The property enjoys a flat location with a driveway for several cars, as well as a garage and lawned area to side. The storm porch entrance leads to the reception hallway with wood floors, and the large reception room with bay window to front leads to reception two with vista over rear garden and d/s toilet. The modern kitchen leads to the dining room area, and upstairs there are 4 bedrooms with a family bathroom. To the rear, there is a landscape garden with mature borders. Coombe Wood and Royal Russell schools are close by as well as a plethora of excellent selection of other schools. The property is offered to the open market with no chain and early viewing is highly recommended.