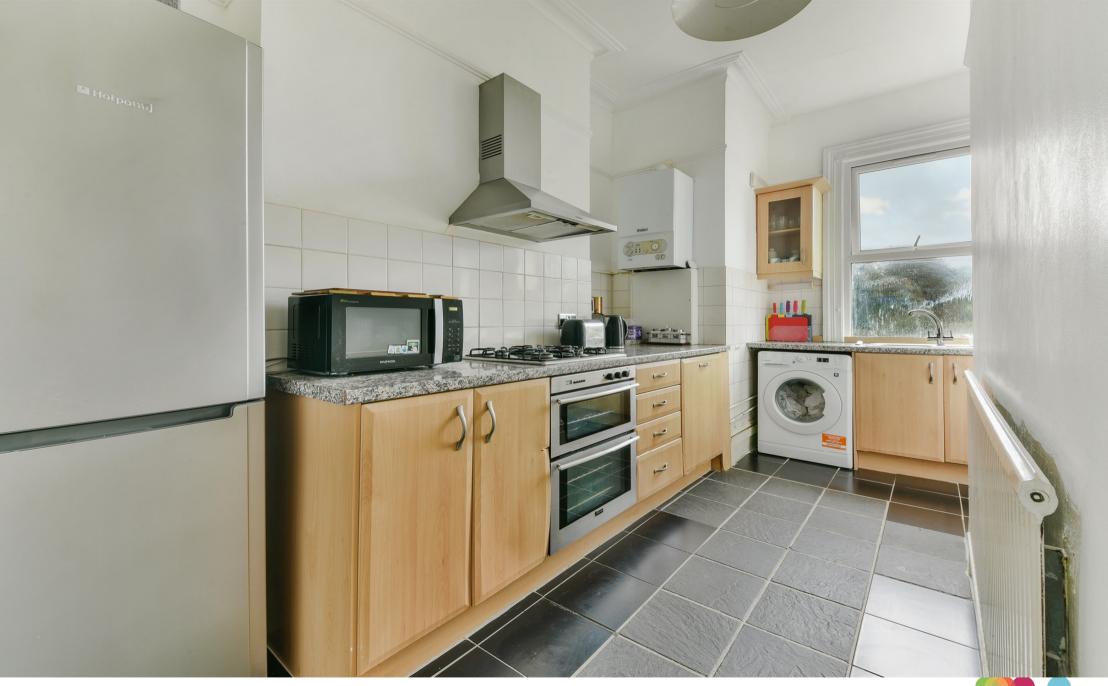

The property resides in a pretty Victorian building with excellent natural light flooding in, a bathroom and separate cloakroom, fitted kitchen, allocated parking, and has a long lease.