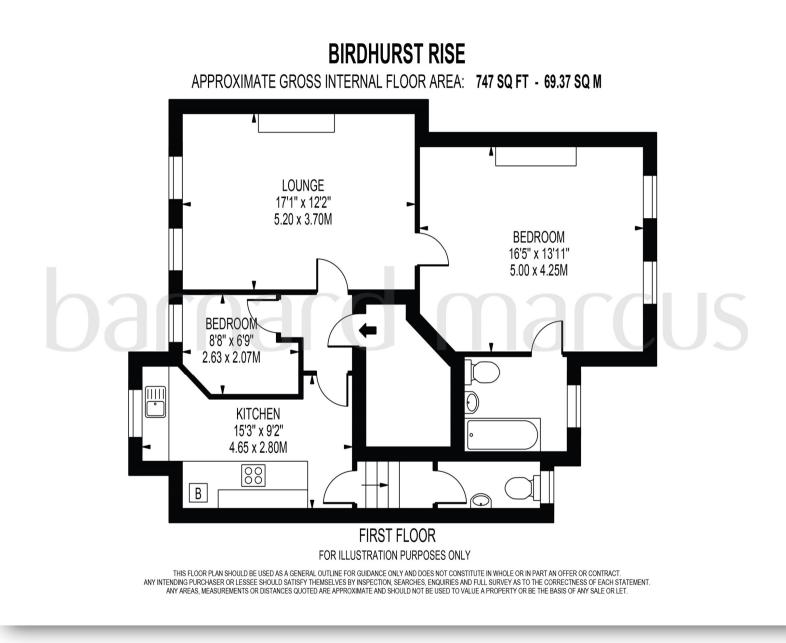

## Birdhurst Rise, South Croydon

A share of freehold first floor character conversion 2 bedroom apartment, located in one of South Croydon's premier flat roads in Birdhurst Rise close to South Croydon station, tram links, bus routes and the open green space of Lloyd Park.

The property resides in a pretty Victorian building with excellent natural light flooding in, a bathroom and separate cloakroom, fitted kitchen, allocated parking, and has a long lease.

## Birdhurst Rise, South Croydon

- Share of Freehold
- 2 Bedroom Apartment
- Good Transport Links
- Close to Lloyd Park
- Long Lease

#### Tenure: Leasehold EPC Rating: D

This is a Leasehold property with details as follows; Term of Lease 999 years from 29 Sep 1991. Should you require further information please contact the branch. Please Note additional fees could be incurred for items such as Leasehold packs.