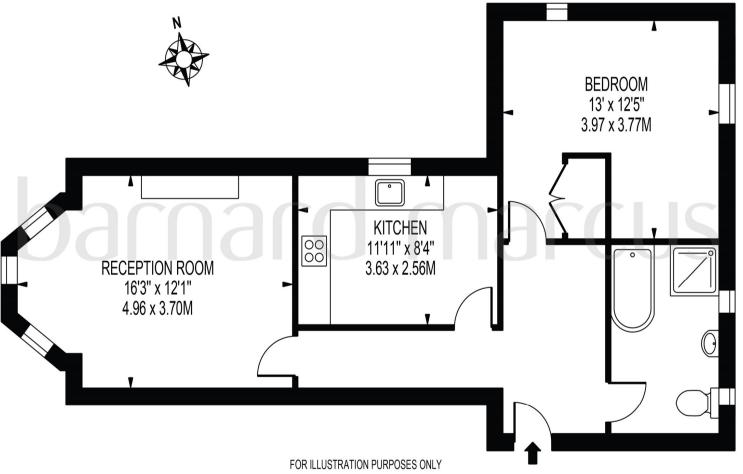

# **BIRDHURST ROAD**

APPROXIMATE GROSS INTERNAL FLOOR AREA: 646 SQ FT - 60.03 SQ M

THIS FLOOR PLAN SHOULD BE USED AS A GENERAL OUTLINE FOR GUIDANCE ONLY AND DOES NOT CONSTITUTE IN WHOLE OR IN PART AN OFFER OR CONTRACT.
ANY INTENDING PURCHASER OR LESSEE SHOULD SATISFY THEMSELVES BY INSPECTION, SEARCHES, ENQUIRIES AND FULL SURVEY AS TO THE CORRECTNESS OF EACH STATEMENT.
ANY AREAS, MEASILEMENTIS, OR DISTANCES QUIOTED ARE APPROXIMATE AND SHOULD IN DOT BY LISED TO VALIDE A PROPERTY OR BE THE RASIS OF ANY SAIF OR LET