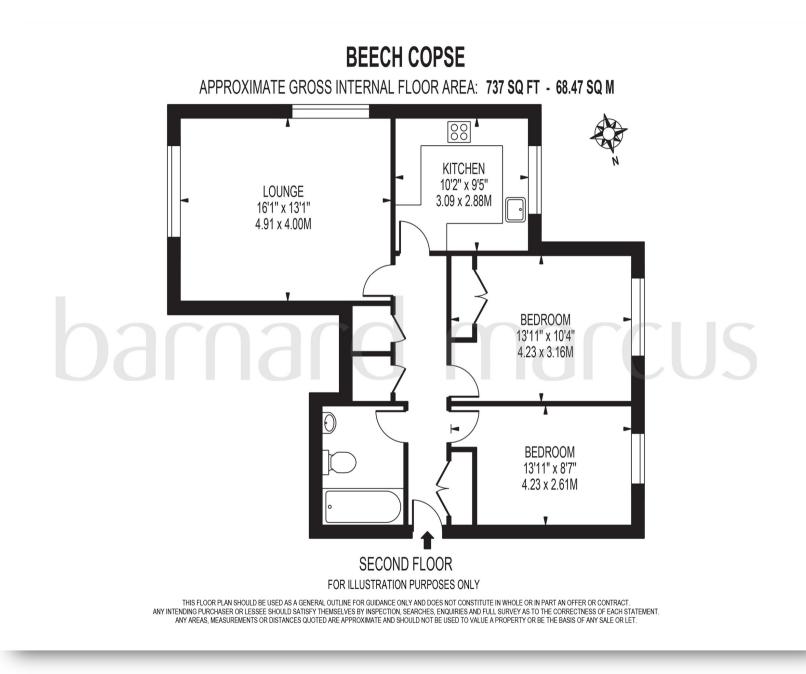

# Beech Copse, South Croydon

A upper level purpose built flat located at the ever popular Beech Copse cul-de-sac, comprising of an entrance hall, 2 double bedrooms, reception, kitchen, bathroom, garage en-bloc and parking (not allocated).

# Beech Copse, South Croydon

- 2 Double Bedrooms
- Long Lease
- No Chain
- Good Transport Links
- Close to Shops, Bars and Restaurants