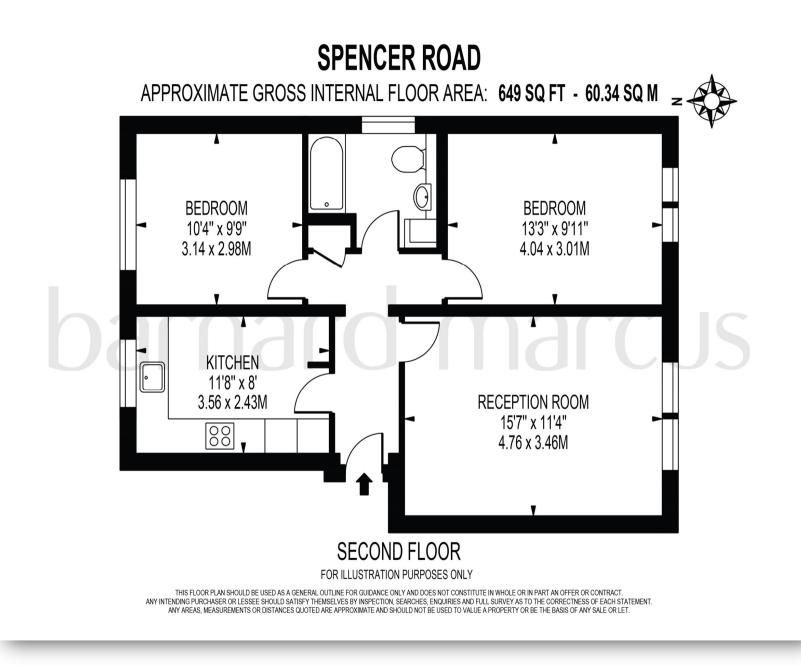

# Spencer Road, South Croydon

A two double bedroom top floor (2nd floor) purpose built apartment with a great sized reception room and modern kitchen with family bathroom, storage cupboards, parking (not allocated), and communal garden area.

# Spencer Road, South Croydon

- No onward chain
- Two double bedrooms
- Communal garden area
- Modern kitchen
- Good transport links