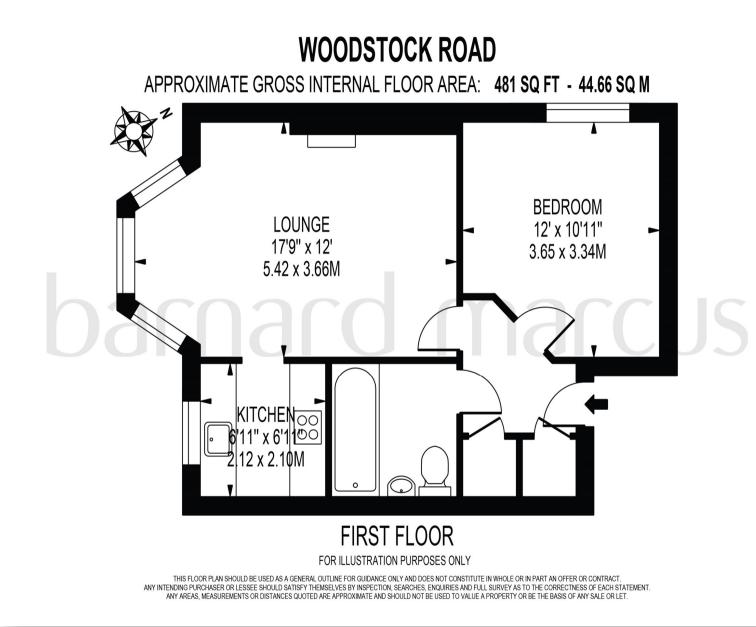

### Woodstock Road, Croydon

An absolute gem of a 1 bed first floor conversion apartment perfectly formed and arranged for modern living and located in the popular conservation area of Chatsworth.

The property boasts original features but has lots of modern contemporary fixtures with private rear garden and allocated parking to front, bay fronted reception, integrated modern kitchen, bathroom and master bedroom, gas central heating, Share of Freehold, East Croydon station nearby as well as the gleaming metropolis of Croydon with its restaurant quarter, shopping malls, entertainment arenas such as Box Park and Fairfield hall. Tram link and bus routes adorned close by as well as the lovely green space of Lloyd Park. The property is offered to the open market with no upward chain with no service charge.

### Woodstock Road, Croydon

- One bedroom
- Share of freehold
- First floor
- Modern
- Private rear garden
- Parking
- No service charge