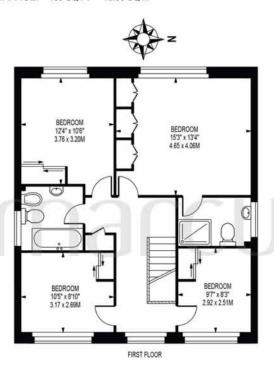

## **BRAMLEY HILL**

APPROXIMATE GROSS INTERNAL FLOOR AREA: 1432 SQ FT - 133.04 SQ M

(EXCLUDING GARAGE)

APPROXIMATE GROSS INTERNAL FLOOR AREA OF GARAGE: 139 SQ FT - 12.90 SQ M

GROUND FLOOR

## FOR ILLUSTRATION PURPOSES ONLY

THIS FLOOR PLAN SHOULD BE USED AS A GENERAL OUTLINE FOR GUIDANCE ONLY AND DOES NOT CONSTITUTE IN WHOLE OR IN PART AN OFFER OR CONTRACT.

ANY INTENDING PURCHASER OR LESSEE SHOULD SATISFY THEMSELVES BY INSPECTION, SEARCHES, ENQUIRIES AND FULL SURVEY AS TO THE CORRECTNESS OF EACH STATEMENT.

ANY AREAS, MEASUREMENTS OR DISTANCES QUOTED ARE APPROXIMATE AND SHOULD NOT BE USED TO VALUE A PROPERTY OR BE THE BASIS OF ANY SALE OR LET.