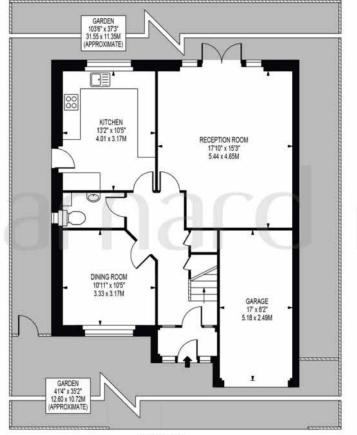

## **BRAMLEY HILL**

APPROXIMATE GROSS INTERNAL FLOOR AREA: 1432 SQ FT - 133.04 SQ M

(EXCLUDING GARAGE)

APPROXIMATE GROSS INTERNAL FLOOR AREA OF GARAGE: 139 SQ FT - 12.90 SQ M

GROUND FLOOR

## FOR ILLUSTRATION PURPOSES ONLY

THIS FLOOR PLAN SHOULD BE USED AS A GENERAL OUTLINE FOR GUIDANCE ONLY AND DOES NOT CONSTITUTE IN WHOLE OR IN PART AN OFFER OR CONTRACT.

ANY INTENDING PURCHASER OR LESSEE SHOULD SATISFY THEMSELVES BY INSPECTION, SEARCHES, ENQUIRIES AND FULL SURVEY AS TO THE CORRECTNESS OF EACH STATEMENT.

ANY AREAS, MEASUREMENTS OR DISTANCES QUOTED ARE APPROXIMATE AND SHOULD NOT BE USED TO VALUE A PROPERTY OR BE THE BASIS OF ANY SALE OR LET.