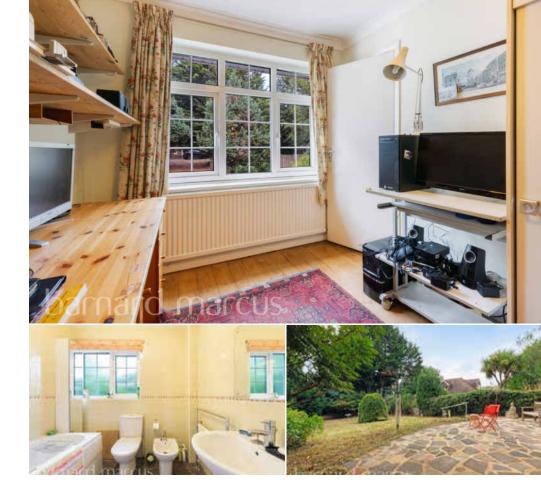

The property boasts driveway, garage, garden to front alighting at a enclosed storm porch entrance, hallway with downstairs loo and 2 receptions, kitchen, 4 double beds to first floor with en-suite and family bathroom, mature and secluded garden to rear approx. 100ft.