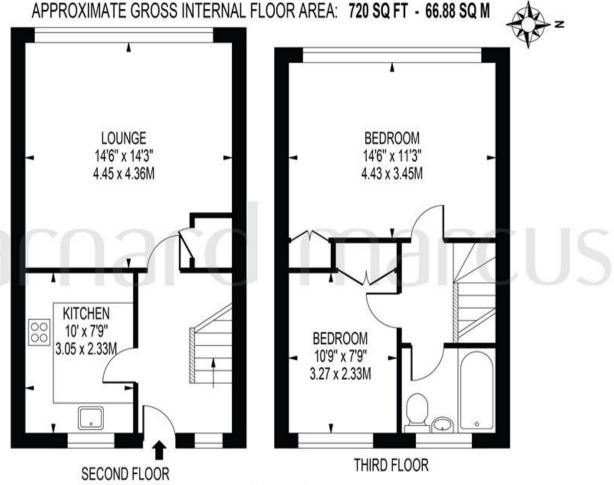

# **HOLMLEA COURT**

FOR ILLUSTRATION PURPOSES ONLY

THIS FLOOR PLAN SHOULD BE USED AS A GENERAL OUTLINE FOR GUIDANCE ONLY AND DOES NOT CONSTITUTE IN WHOLE OR IN PART AN OFFER OR CONTRACT.

ANY INTENDING PURCHASER OR LESSEE SHOULD SATISFY THEMSELVES BY INSPECTION, SEARCHES, ENQUIRES AND FULL SURVEY AS TO THE CORRECTNESS OF EACH STATEMENT.

ANY AREAS, MEASUREMENTS OR DISTANCES QUOTED ARE APPROXIMATE AND SHOULD NOT BE USED TO VALUE A PROPERTY OR BE THE BASIS OF ANY SALE OR LET.

This superb 2 bedroom flat enters through to a spacious entrance hallway, bright spacious kitchen, large reception room with plenty of space for both relaxing and entertaining and dining. The added bonus of this property is being split level residents enjoying and access to a communal garden! Upstairs you have 2 aood sized double bedrooms and large bathroom.