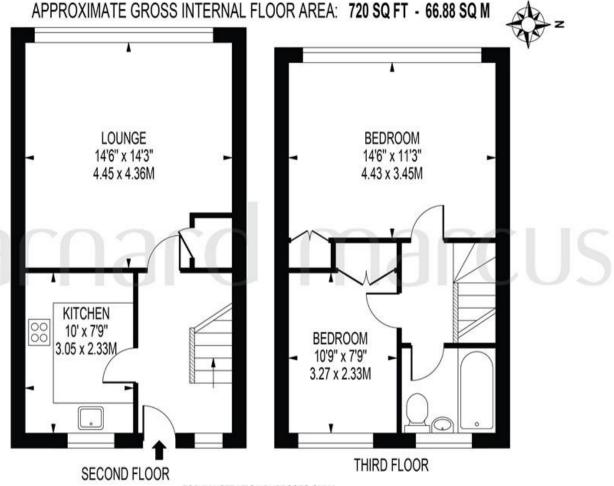

# **HOLMLEA COURT**

FOR ILLUSTRATION PURPOSES ONLY

THIS FLOOR PLAN SHOULD BE USED AS A GENERAL OUTLINE FOR GUIDANCE ONLY AND DOES NOT CONSTITUTE IN WHOLE OR IN PART AN OFFER OR CONTRACT.

ANY INTENDING PURCHASER OR LESSEE SHOULD SATISFY THEMSELVES BY INSPECTION, SEARCHES, ENQUIRES AND FULL SURVEY AS TO THE CORRECTNESS OF EACH STATEMENT.

ANY AREAS, MEASUREMENTS OR DISTANCES QUOTED ARE APPROXIMATE AND SHOULD NOT BE USED TO VALUE A PROPERTY OR BE THE BASIS OF ANY SALE OR LET.

This superb 2 bedroom flat enters through to a spacious entrance hallway, bright spacious kitchen, large reception room with plenty of space for both relaxing and entertaining and dining. The added bonus of this property is being split level and residents enjoying access to a communal garden! Upstairs you have 2 aood sized double bedrooms and large bathroom.