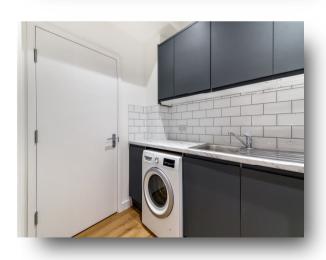

Upon arrival 1 Paddock Place has a good size driveway with EV chargers and well-manicured front, you'll be captivated by the space on offer, the ground floor boasts a stunning 20ft by 15ft open plan kitchen/dining space with bi folding doors opening to the paved patio and then landscaped gardens. The ground floor has a beautiful sperate bay fronted lounge, separate study or bedroom and separate utility and bathroom. The sizes throughout are generous and ideal for the growing family.