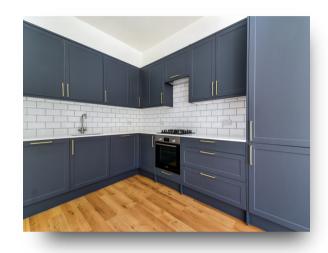

Upon arrival 1 Paddock Place has a good size driveway with EV chargers and well-manicured front, you'll be captivated by the space on offer, the ground floor boasts a stunning 20ft by 15ft open plan kitchen/dining space with bi folding doors opening to the paved patio and then landscaped gardens. The ground floor has a beautiful sperate bay fronted lounge, separate study or bedroom and separate utility and bathroom. The sizes throughout are generous and ideal for the growing family.