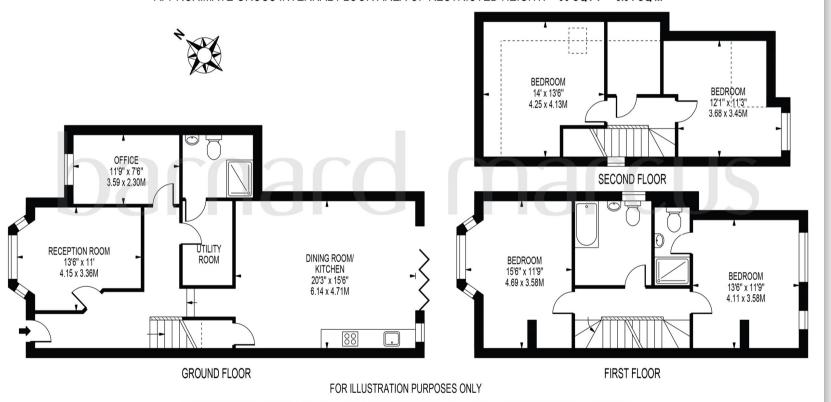

## PADDOCK PLACE

APPROXIMATE TOTAL INTERNAL FLOOR AREA: 1758 SQ FT - 163.31 SQ M

(INCLUDING RESTRICTED HEIGHT AREA)

APPROXIMATE GROSS INTERNAL FLOOR AREA OF RESTRICTED HEIGHT: 90 SQ FT - 8.34 SQ M

THIS FLOOR PLAN SHOULD BE USED AS A GENERAL OUTLINE FOR GUIDANCE ONLY AND DOES NOT CONSTITUTE IN WHOLE OR IN PART AN OFFER OR CONTRACT.

ANY INTENDING PURCHASER OR LESSEE SHOULD SATISFY THEMSELVES BY INSPECTION, SEARCHES, ENQUIRIES AND FULL SURVEY AS TO THE CORRECTNESS OF EACH STATEMENT.

ANY AREAS, MEASUREMENTS OR DISTANCES QUOTED ARE APPROXIMATE AND SHOULD NOT BE USED TO VALUE A PROPERTY OR BE THE BASIS OF ANY SALE OR LET.