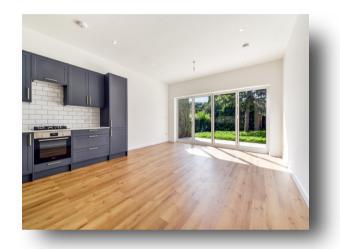

Upon arrival 1 Paddock Place has a good size driveway with EV chargers and well-manicured front, you'll be captivated by the space on offer, the ground floor boasts a stunning 20ft by 15ft open plan kitchen/dining space with bi folding doors opening to the paved patio and then landscaped gardens. The ground floor has a beautiful sperate bay fronted lounge, separate study or bedroom and separate utility and bathroom. The sizes throughout are generous and ideal for the growing family.