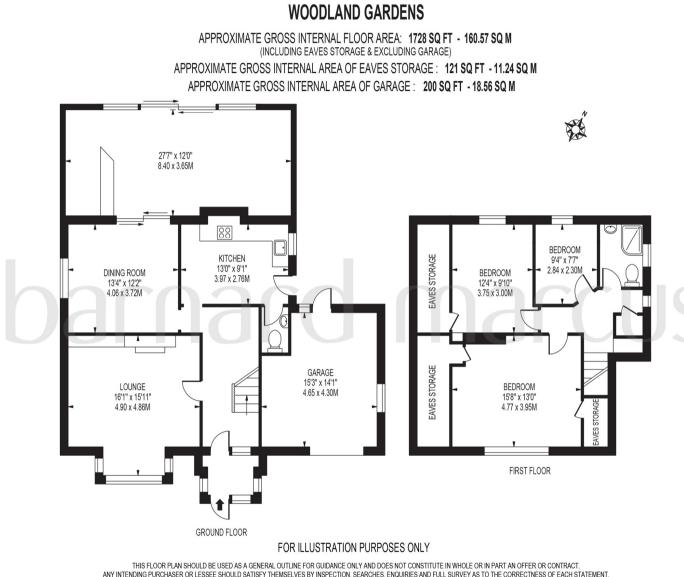

The property boasts spacious living areas, perfect for both everyday family life and entertaining guests. The home features a generously sized garage and an extended rear, ideal for hosting gatherings or enjoying outdoor living. A large driveway accommodates several cars. adding convenience for homeowners and visitors alike The location of this property is close to coffee shops and restaurants, as well as bus stops. With ample potential to extend further, this property presents a fantastic opportunity to create your dream home in a peaceful and desirable area.

ANY INTENDING PURCHASER OR LESSEE SHOULD SATISFY THEMSELVES BY INSPECTION, SEARCHES, ENQUIRIES AND FULL SURVEY AS TO THE CORRECTNESS OF EACH STATEMENT. ANY AREAS MEASUREMENTS OR DISTANCES QUOTED ARE APPROXIMATE AND SHOULD NOT BE USED TO VALUE A PROPERTY OR BE THE BASIS OF ANY SALE OR LET