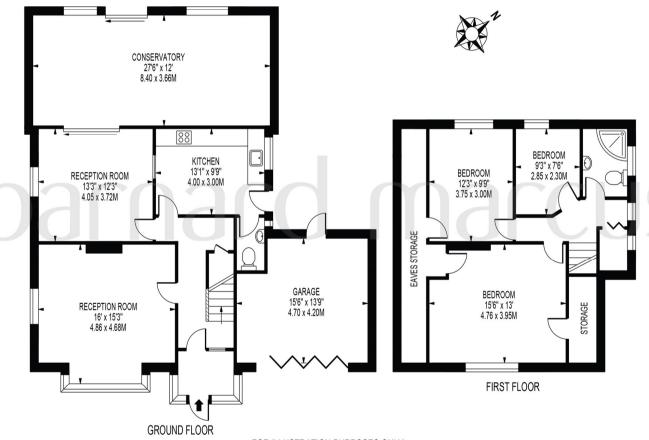

### **WOODLAND GARDENS**

APPROXIMATE GROSS INTERNAL FLOOR AREA: 1695 SQ FT - 157.44 SQ M

(INCLUDING EAVES STORAGE, RESTRICTED HEIGHT AREA & EXCLUDING GARAGE)

APPROXIMATE GROSS INTERNAL FLOOR AREA OF EAVES STORAGE & RESTRICTED HEIGHT AREA: 85 SQ FT - 7.88 SQ M

APPROXIMATE GROSS INTERNAL FLOOR AREA OF GARAGE: 198 SQ FT - 18.42 SQ M

FOR ILLUSTRATION PURPOSES ONLY

THIS FLOOR PLAN SHOULD BE USED AS A GENERAL OUTLINE FOR GUIDANCE ONLY AND DOES NOT CONSTITUTE IN WHOLE OR IN PART AN OFFER OR CONTRACT.

ANY INTENDING PURCHASER OR LESSEE SHOULD SATISFY THEMSELVES BY INSPECTION, SEARCHES, ENQUIRIES AND FULL SURVEY AS TO THE CORRECTNESS OF EACH STATEMENT.

ANY AREAS, MEASUREMENTS OR DISTANCES QUOTED ARE APPROXIMATE AND SHOULD NOT BE USED TO VALUE A PROPERTY OR BE THE BASIS OF ANY SALE OR LET.