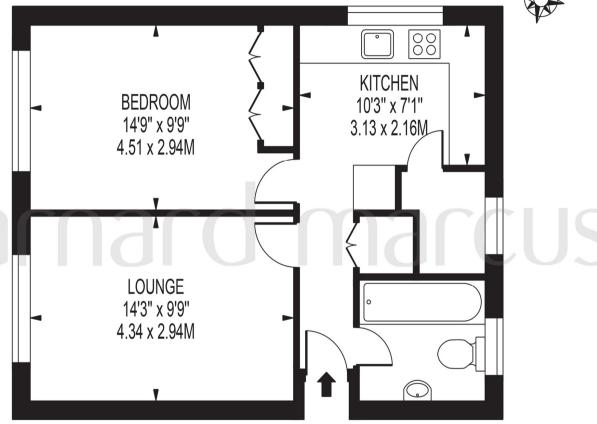

## **HOLMBURY COURT**

APPROXIMATE GROSS INTERNAL FLOOR AREA: 477 SQ FT - 44.29 SQ M

## FIRST FLOOR

FOR ILLUSTRATION PURPOSES ONLY

THIS FLOOR PLAN SHOULD BE USED AS A GENERAL OUTLINE FOR GUIDANCE ONLY AND DOES NOT CONSTITUTE IN WHOLE OR IN PART AN OFFER OR CONTRACT.

ANY INTENDING PURCHASER OR LESSEE SHOULD SATISFY THEMSELVES BY INSPECTION, SEARCHES, ENQUIRIES AND FULL SURVEY AS TO THE CORRECTINESS OF EACH STATEMENT.

ANY AREAS, MEASUREMENTS OR DISTANCES QUOTED ARE APPROXIMATE AND SHOULD NOT BE USED TO VALUE A PROPERTY OR BE THE BASIS OF ANY SALE OR LET.

The property has been updated to a modern contemporary design with a kitchen incorporating integrated units, as well as an equally impressive bathroom, reception room and hallway. This beautifully decorated property has an en-bloc garage and is offered to the open market with a long lease.