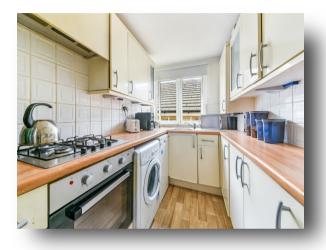

This larger than average apartment occupies over 700 sqft and central London can be accessed door to door in approx. 40 mins, there is a long lease and is offered to the open market with no upward chain.