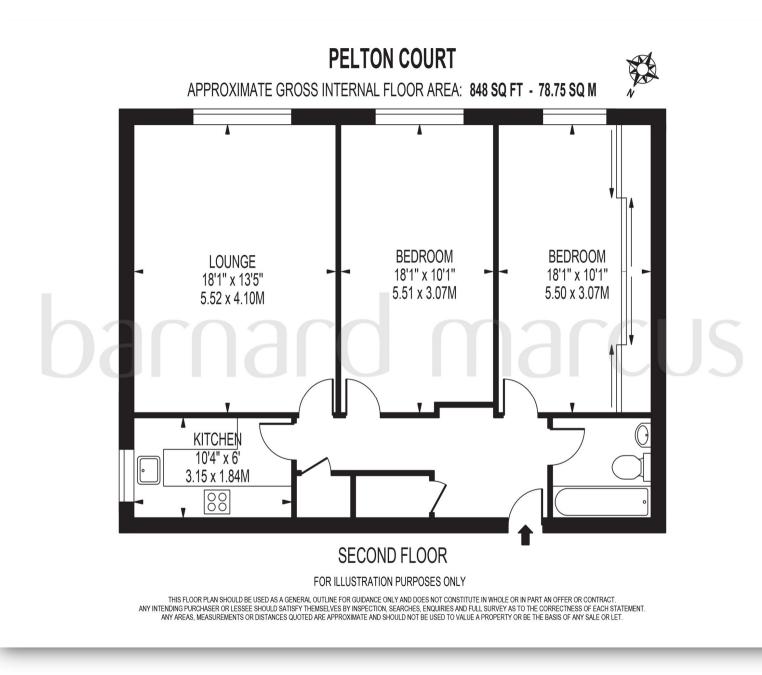

This larger than average apartment occupies over 700 sqft and central London can be accessed door to door in approx. 40 mins, there is a long lease and is offered to the open market with no upward chain.