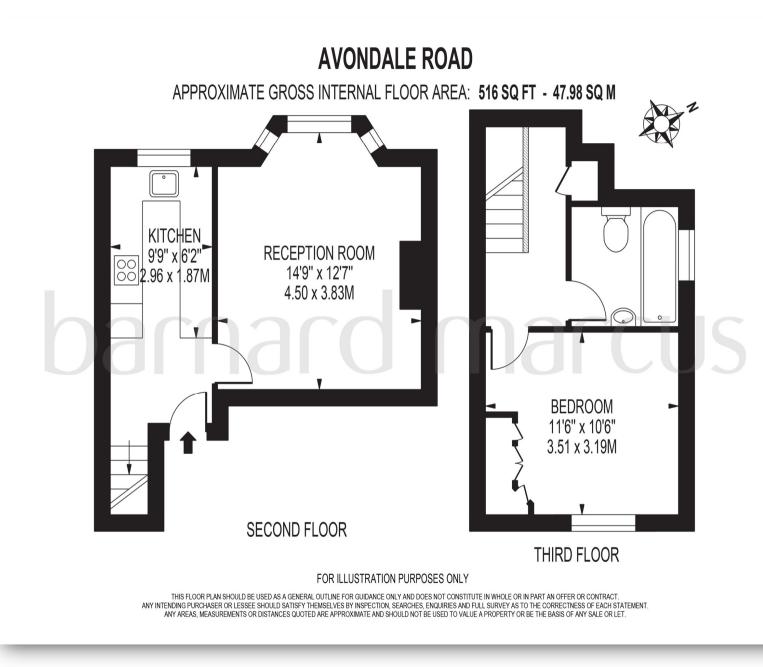

## Avondale Road, South Croydon

A fantastic split-level first floor 1 bedroom garden conversion apartment, located in a turn of the century house in the ever popular Avondale road.

The property is close to bus routes, South Croydon and Sanderstead stations, local shops and boutique parade of bars, restaurants and Delis at South End. The property alights from the front door with stairs to the hallway and large reception, a separate kitchen and secondary level stairs leading to bathroom and master bedroom. It's in good order throughout and includes a sectioned rear private garden. Offered to the open market with no upward chain.