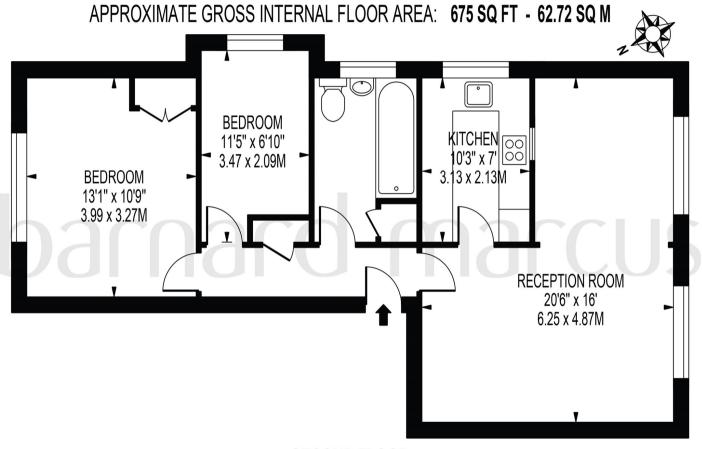

# **SYLVAN COURT**

SECOND FLOOR

FOR ILLUSTRATION PURPOSES ONLY

THIS FLOOR PLAN SHOULD BE USED AS A GENERAL OUTLINE FOR GUIDANCE ONLY AND DOES NOT CONSTITUTE IN WHOLE OR IN PART AN OFFER OR CONTRACT.

ANY INTENDING PURCHASER OR LESSEE SHOULD SATISFY THEMSELVES BY INSPECTION, SEARCHES, ENQUIRES AND FULL SURVEY AS TO THE CORRECTNESS OF EACH STATEMENT.

ANY AREAS, MEASUREMENTS OR DISTANCES QUOTED ARE APPROXIMATE AND SHOULD NOT BE USED TO VALUE A PROPERTY OR BE THE BASIS OF ANY SALE OR LET.

The spacious accommodation comprises of large lounge/dining room, separate kitchen, family bathroom and two double bedrooms which are in great condition, whilst externally there is a garage and communal gardens. Located within walking distance of the green open spaces at Waddon Fields, this property is also near train stations in South Croydon and Sanderstead with fantastic links into London Victoria and London Bridge along with various bus routes along Brighton Road For those who like to dine out, there are a number of eateries in the restaurant quarter and there are many green spaces such as Lloyd park and South Croydon recreation ground along with a number of golf courses including Purley Downs and Croham Hurst.