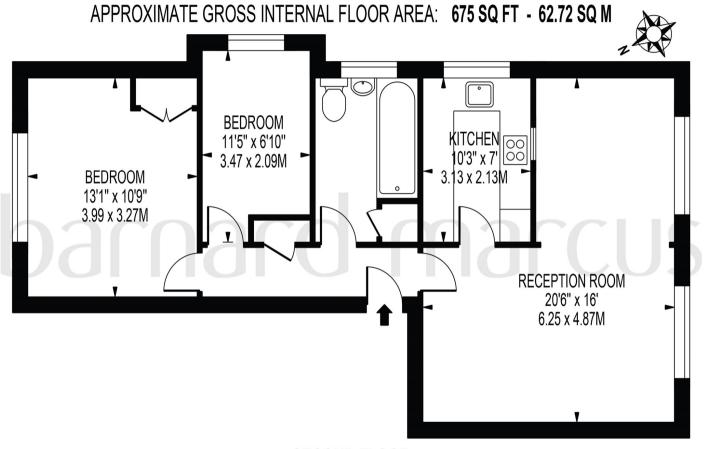

## SYLVAN COURT

SECOND FLOOR

FOR ILLUSTRATION PURPOSES ONLY

THIS FLOOR PLAN SHOULD BE USED AS A GENERAL OUTLINE FOR GUIDANCE ONLY AND DOES NOT CONSTITUTE IN WHOLE OR IN PART AN OFFER OR CONTRACT.

ANY INTENDING PURCHASER OR LESSEE SHOULD SATISFY THEMSELVES BY INSPECTION, SEARCHES, ENQUIRES AND FULL SURVEY AS TO THE CORRECTNESS OF EACH STATEMENT.

ANY AREAS, MEASUREMENTS OR DISTANCES QUOTED ARE APPROXIMATE AND SHOULD NOT BE USED TO VALUE A PROPERTY OR BE THE BASIS OF ANY SALE OR LET.

The spacious accommodation comprises of large lounge/dining room, separate kitchen, family bathroom and two double bedrooms which are in great condition, whilst externally there is a garage and communal gardens. Located within walking distance of the green open spaces at Waddon Fields, this property is also near train stations in South Croydon and Sanderstead with fantastic links into London Victoria and London Bridge along with various bus routes along Brighton Road For those who like to dine out, there are a number of eateries in the restaurant quarter and there are many green spaces such as Lloyd park and South Croydon recreation ground along with a number of golf courses including Purley Downs and Croham Hurst