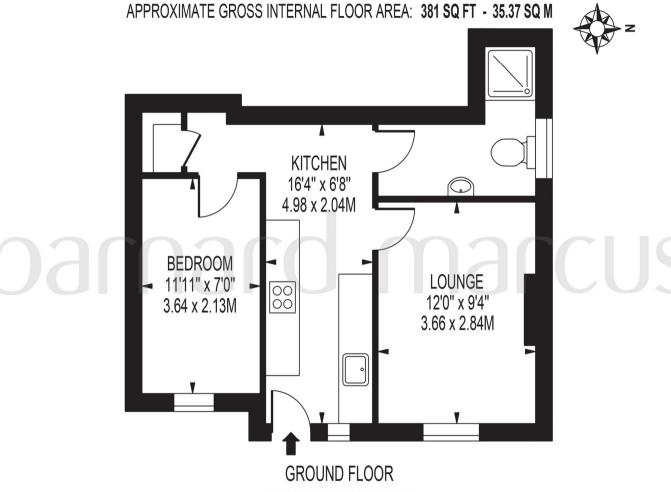

## **AVONDALE ROAD**

FOR ILLUSTRATION PURPOSES ONLY

THIS FLOOR PLAN SHOULD BE USED AS A GENERAL OUTLINE FOR GUIDANCE ONLY AND DOES NOT CONSTITUTE IN WHOLE OR IN PART AN OFFER OR CONTRACT.

ANY INTENDING PURCHASER OR LESSEE SHOULD SATISFY THEMSELVES BY INSPECTION, SEARCHES, ENQUIRES AND FULL SURVEY AS TO THE CORRECTNESS OF EACH STATEMENT.

ANY AREAS, MEASUREMENTS OR DISTANCES QUOTED ARE APPROXIMATE AND SHOULD NOT BE USED TO VALUE A PROPERTY OR BE THE BASIS OF ANY SALE OR LET.

The accommodation features well-appointed living spaces, including a kitchen, bathroom, lounge, and bedroom. The garden is generous in size and includes a large patio, perfect for alfresco dining. Avondale Road is conveniently situated near South Croydon station and various bus links, providing easy access to London Bridge and London Victoria for those commuting into the city. Additionally, the area boasts popular green spaces such as Lloyd Park and Croham Hurst along with Purley Downs golf club. This property is offered to the market with no onward chain, ensuring a smooth and straightforward purchase process.