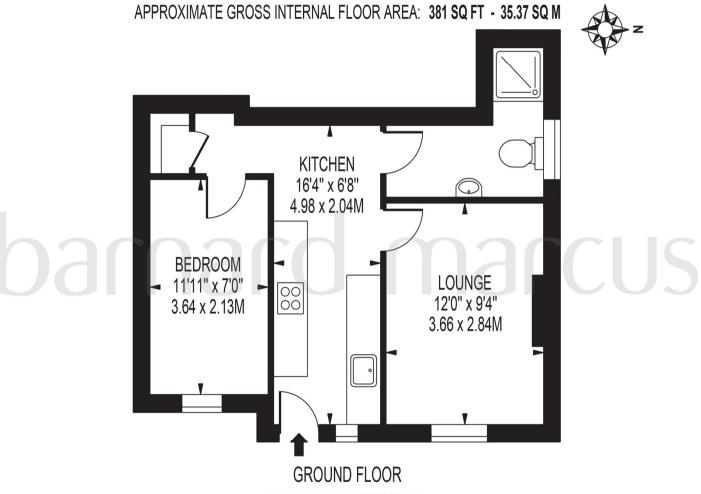

# **AVONDALE ROAD**

FOR ILLUSTRATION PURPOSES ONLY

THIS FLOOR PLAN SHOULD BE USED AS A GENERAL OUTLINE FOR GUIDANCE ONLY AND DOES NOT CONSTITUTE IN WHOLE OR IN PART AN OFFER OR CONTRACT.

ANY INTENDING PURCHASER OR LESSEE SHOULD SATISFY THEMSELVES BY INSPECTION, SEARCHES, ENQUIRIES AND FULL SURVEY AS TO THE CORRECTINESS OF EACH STATEMENT.

ANY AREAS, MEASUREMENTS OR DISTANCES QUOTED ARE APPROXIMATE AND SHOULD NOT BE USED TO VALUE A PROPERTY OR BE THE BASIS OF ANY SALE OR LET.

A charming one-bedroom lower ground floor apartment located on the popular Avondale Road. A standout feature of this property is the private garden, which offers exclusive access directly from the apartment.