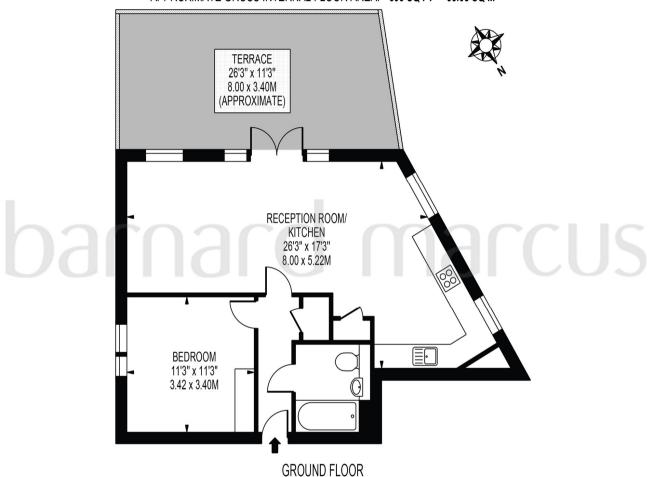

## **SELSDON ROAD**

APPROXIMATE GROSS INTERNAL FLOOR AREA: 593 SQ FT - 55.08 SQ M

ONOUND I LOOK

FOR ILLUSTRATION PURPOSES ONLY

THIS FLOOR PLAN SHOULD BE USED AS A GENERAL OUTLINE FOR GUIDANCE ONLY AND DOES NOT CONSTITUTE IN WHOLE OR IN PART AN OFFER OR CONTRACT.
ANY INTENDING PURCHASER OR LESSEE SHOULD SATISFY THEMSELVES BY INSPECTION, SEARCHES, ENQUIRIES AND FULL SURVEY AS TO THE CORRECTNESS OF EACH STATEMENT.
ANY AREAS, MEASUREMENTS OR DISTANCES QUOTED ARE APPROXIMATE AND SHOULD NOT BE USED TO VALUE A PROPERTY OR BE THE BASIS OF ANY SALE OR LET.