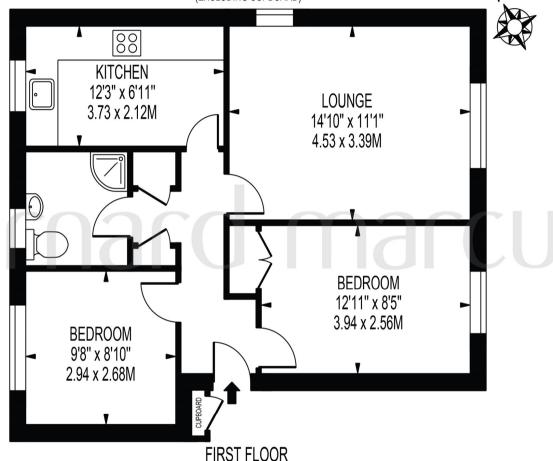

# SPINDLEWOOD GARDENS

APPROXIMATE GROSS INTERNAL FLOOR AREA: 573 SQ FT - 53.24 SQ M (EXCLUDING CUPBOARD)

FOR ILLUSTRATION PURPOSES ONLY

THIS FLOOR PLAN SHOULD BE USED AS A GENERAL OUTLINE FOR GUIDANCE ONLY AND DOES NOT CONSTITUTE IN WHOLE OR IN PART AN OFFER OR CONTRACT.

ANY INTENDING PURCHASER OR LESSEE SHOULD SATISFY THEMSELVES BY INSPECTION, SEARCHES, ENQUIRIES AND FULL SURVEY AS TO THE CORRECTNESS OF EACH STATEMENT.

ANY AREAS, MEASUREMENTS OR DISTANCES QUOTED ARE APPROXIMATE AND SHOULD NOT BE USED TO VALUE A PROPERTY OR BE THE BASIS OF ANY SALE OR LET.