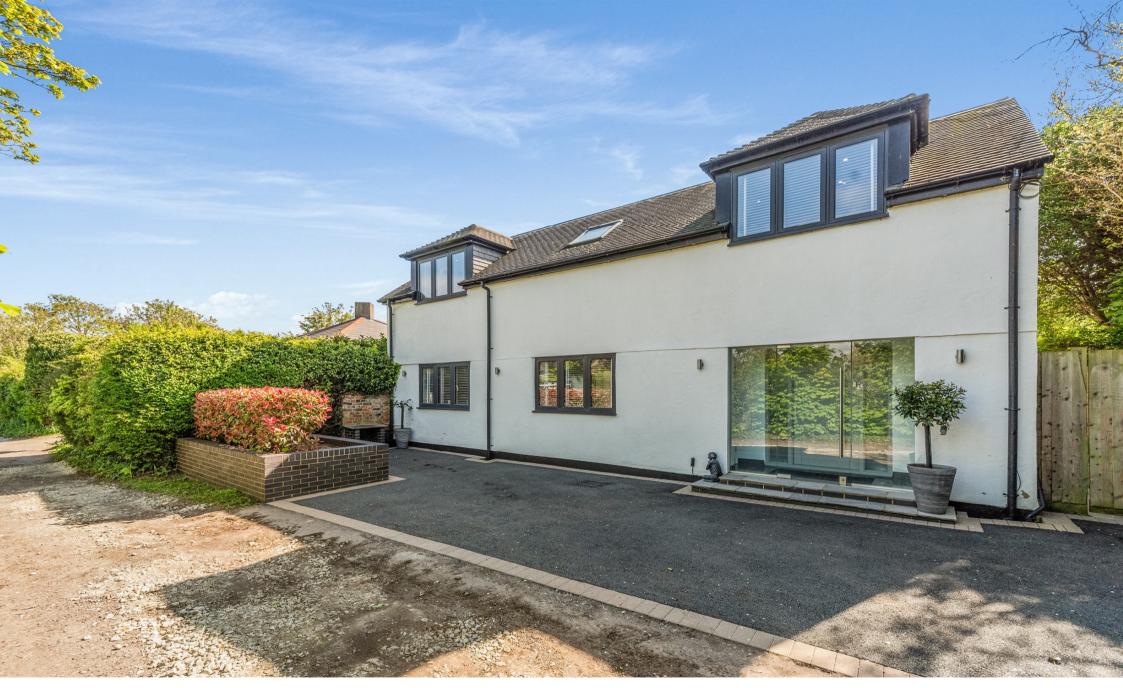

# **Pilgrims Way Croham Road, South Croydon**

A rarely available and secluded modern detached 4 double bedroom family house, located in Pilgrims Way off one of South Croydons premier roads in Melville Avenue, overlooking green open fields.

ANY AREAS, MEASUREMENTS OR DISTANCES QUOTED ARE APPROXIMATE AND SHOULD NOT BE USED TO VALUE A PROPERTY OR BE THE BASIS OF ANY SALE OR LET.

FOR ILLUSTRATION PURPOSES ONLY

This bespoke development of properties offer life off the beaten track but is in close easy distance of the gleaming metropolis of Croydon and boutique shops, bars and restaurants of South End. A plethora of great schools in abundance from Whitgift, Coombe Wood, Royal Russell and Croydon High to name a few, as well as train, tram and bus links being plentiful, all within ½ mile of South Croydon station. The lovely green space of Lloyd Park is nearby and Central London can be alighted within 30 minutes approx with the M25 around 20 minutes away, so superb from a north and south route. The property comprises of off street parking for two cars to front, alighting to the grand entrance hall with a cloakroom, large front reception room and an opening to the modern contemporary kitchen/diner, with an island unit and bi-folds to the landscaped rear garden. The rear reception room has bi-folds to the garden, and the stairs to the first floor landing leads to the master bedroom and en-suite, second bedroom with fitted wardrobes, a third bedroom overlooking the front and a fourth bedroom overlooking the garden and field. There is also a modern family bathroom, beautiful landscaped rear garden with a patio and centre piece lawn area, as well as mediterranean style retaining walls with mature bushes offering great privacy.