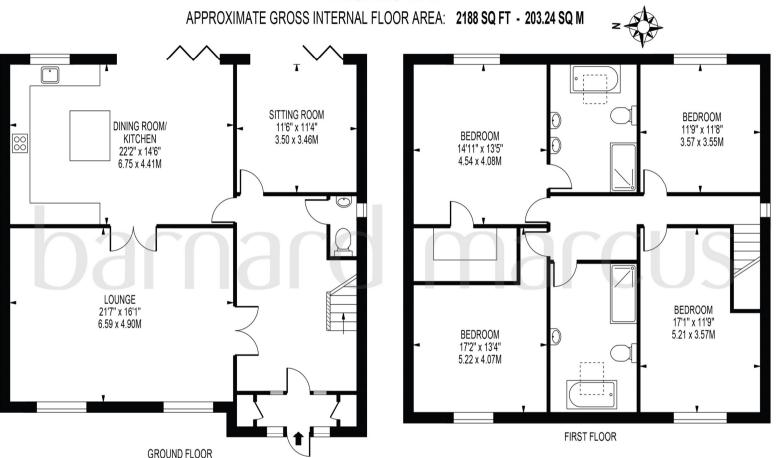

## **PILGRIMS WAY**

THIS FLOOR PLAN SHOULD BE USED AS A GENERAL OUTLINE FOR GUIDANCE ONLY AND DOES NOT CONSTITUTE IN WHOLE OR IN PART AN OFFER OR CONTRACT.

ANY INTENDING PURCHASER OR LESSEE SHOULD SATISFY THEMSELVES BY INSPECTION, SEARCHES, ENQUIRIES AND FULL SURVEY AS TO THE CORRECTINESS OF EACH STATEMENT.

ANY AREAS, MEASUREMENTS OR DISTANCES QUOTED ARE APPROXIMATE AND SHOULD NOT BE USED TO VALUE A PROPERTY OR BE THE BASIS OF ANY SALE OR LET.

FOR ILLUSTRATION PURPOSES ONLY

This bespoke development of properties offer life off the beaten track but is in close easy distance of the gleaming metropolis of Croydon and boutique shops, bars and restaurants of South End. A plethora of great schools in abundance from Whitgift, Coombe Wood, Royal Russell and Croydon High to name a few, as well as train, tram and bus links being plentiful, all within ½ mile of South Croydon station. The lovely green space of Lloyd Park is nearby and Central London can be alighted within 30 minutes approx with the M25 around 20 minutes away, so superb from a north and south route. The property comprises of off street parking for two cars to front, alighting to the grand entrance hall with a cloakroom, large front reception room and an opening to the modern contemporary kitchen/diner, with an island unit and bi-folds to the landscaped rear garden. The rear reception room has bi-folds to the garden, and the stairs to the first floor landing leads to the master bedroom and en-suite, second bedroom with fitted wardrobes, a third bedroom overlooking the front and a fourth bedroom overlooking the garden and field. There is also a modern family bathroom, beautiful landscaped rear garden with a patio and centre piece lawn area, as well as mediterranean style retaining walls with mature bushes offering great privacy.