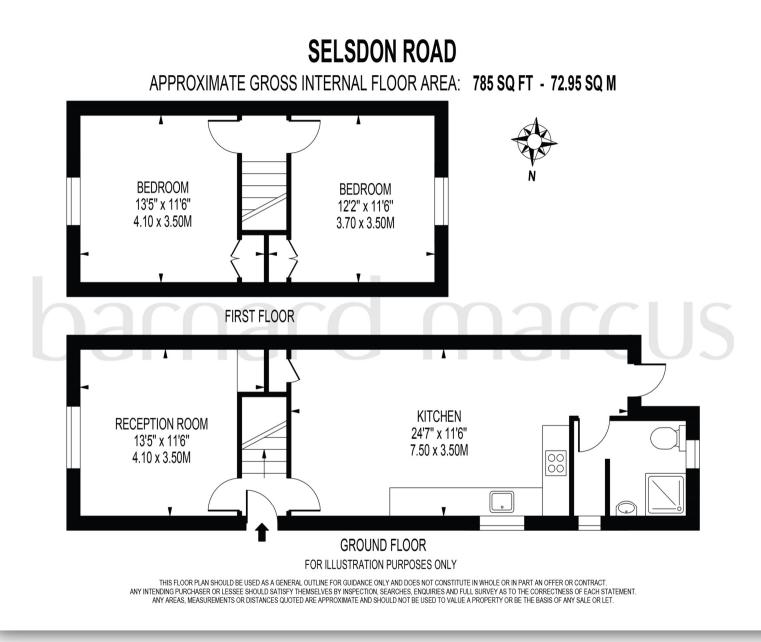

The property comprises of off street parking and a private rear garden. The front reception comprises of a double glazed window and gas central heating, with the rear reception comprising of a modern contemporary kitchen/diner perfect for gatherings and dinner parties. The property also includes a modern contemporary bathroom and two double bedrooms Immaculate presentation throughout and close proximity of great schools and the property is offered to the open market with no upward chain.