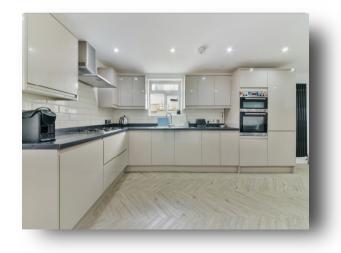

The property comprises of off street parking and a private rear garden. The front reception comprises of a double glazed window and gas central heating, with the rear reception comprising of a modern contemporary kitchen/diner perfect for gatherings and dinner parties. The property also includes a modern contemporary bathroom and two double bedrooms Immaculate presentation throughout and close proximity of great schools and the property is offered to the open market with no upward chain.