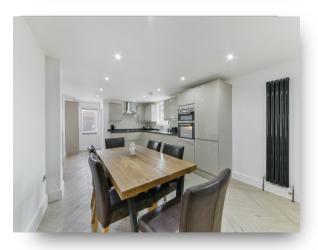

The property comprises of off street parking and a private rear garden. The front reception comprises of a double glazed window and gas central heating, with the rear reception comprising of a modern contemporary kitchen/diner perfect for gatherings and dinner parties. The property also includes a modern contemporary bathroom and two double bedrooms Immaculate presentation throughout and close proximity of great schools and the property is offered to the open market with no upward chain.