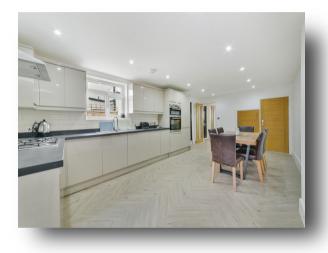

The property comprises of off street parking and a private rear garden. The front reception comprises of a double glazed window and gas central heating, with the rear reception comprising of a modern contemporary kitchen/diner perfect for gatherings and dinner parties. The property also includes a modern contemporary bathroom and two double bedrooms Immaculate presentation throughout and close proximity of great schools and the property is offered to the open market with no upward chain.