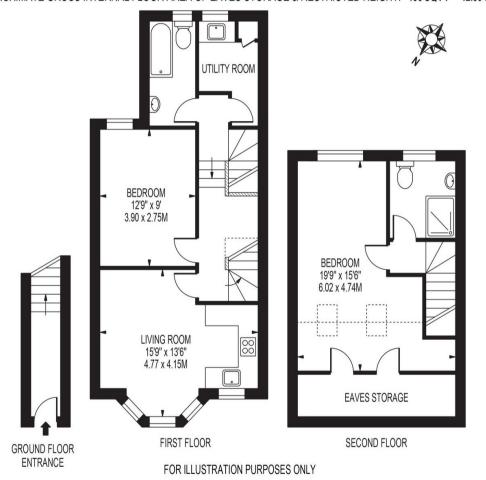

## **CROHAM ROAD**

APPROXIMATE TOTAL INTERNAL FLOOR AREA: 926 SQ FT - 86.02 SQ M

(INCLUDING EAVES STORAGE & RESTRICTED HEIGHT AREA)

APPROXIMATE GROSS INTERNAL FLOOR AREA OF EAVES STORAGE & RESTRICTED HEIGHT: 136 SQ FT - 12.60 SQ M

THIS FLOOR PLAN SHOULD BE USED AS A GENERAL OUTLINE FOR GUIDANCE ONLY AND DOES NOT CONSTITUTE IN WHOLE OR IN PART AN OFFER OR CONTRACT.

ANY INTENDING PURCHASER OR LESSEE SHOULD SATISFY THEMSELVES BY INSPECTION, SEARCHES, ENQUIRIES AND FULL SURVEY AS TO THE CORRECTNESS OF EACH STATEMENT.

ANY AREAS, MEASUREMENTS OR DISTANCES QUOTED ARE APPROXIMATE AND SHOULD NOT BE USED TO VALUE A PROPERTY OR BE THE BASIS OF ANY SALE OR LET.

Entering through your own front door leading to stairs to first floor with large reception/kitchen, double bedroom and bathroom with further stairs to large double master bedroom. The property has recently been redecorated to a high standard ready for someone to move straight in. This property is perfect for all first time buyers, upsizers and investment buyers and is offered to the market with no upward chain!