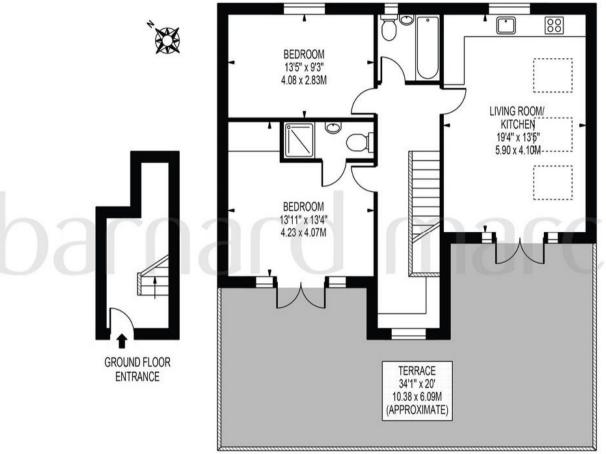

### CRESCENT COURT

APPROXIMATE GROSS INTERNAL FLOOR AREA: 831 SQ FT - 77.21 SQ M

FIRST FLOOR FOR ILLUSTRATION PURPOSES ONLY

THIS FLOOR PLAN SHOULD BE USED AS A GENERAL OUTLINE FOR GUIDANCE ONLY AND DOES NOT CONSTITUTE IN WHOLE OR IN PART AN OFFER OR CONTRACT.

ANY INTENDING PURCHASER OR LESSEE SHOULD SATISFY THEMSELVES BY INSPECTION, SEARCHES, ENQUIRIES AND FULL SURVEY AS TO THE CORRECTINESS OF EACH STATEMENT.

ANY AREAS, MEASUREMENTS OR DISTANCES QUOTED ARE APPROXIMATE AND SHOULD NOT BE USED TO VALUE A PROPERTY OR BE THE BASIS OF ANY SALE OR LET.