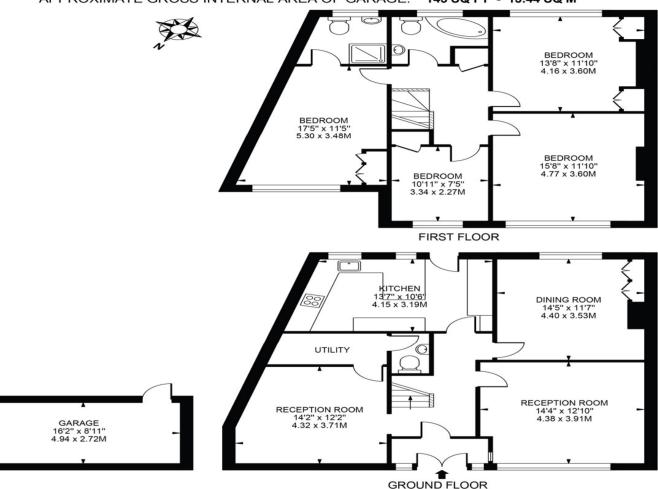

#### **BALLARDS WAY**

APPROXIMATE GROSS INTERNAL FLOOR AREA: 1675 SQ FT - 155.62 SQ M (EXCLUDING GARAGE)

APPROXIMATE GROSS INTERNAL AREA OF GARAGE: 145 SQ FT - 13.44 SQ M

FOR ILLUSTRATION PURPOSES ONLY

THIS FLOOR PLAN SHOULD BE USED AS A GENERAL OUTLINE FOR GUIDANCE ONLY AND DOES NOT CONSTITUTE IN WHOLE OR IN PART AN OFFER OR CONTRACT.
ANY INTENDING PURCHASER OR LESSEE SHOULD SATISFY THEMSELVES BY INSPECTION. SEARCHES, ENQUIRIES AND FULL SURVEY AS TO THE CORRECTNESS OF EACH STATEMENT.
ANY AREAS, MEASUREMENTS OR DISTANCES QUOTED ARE APPROXIMATE AND SHOULD NOT BE USED TO VALUE A PROPERTY OR BE THE BASIS OF ANY SALE OR LET.