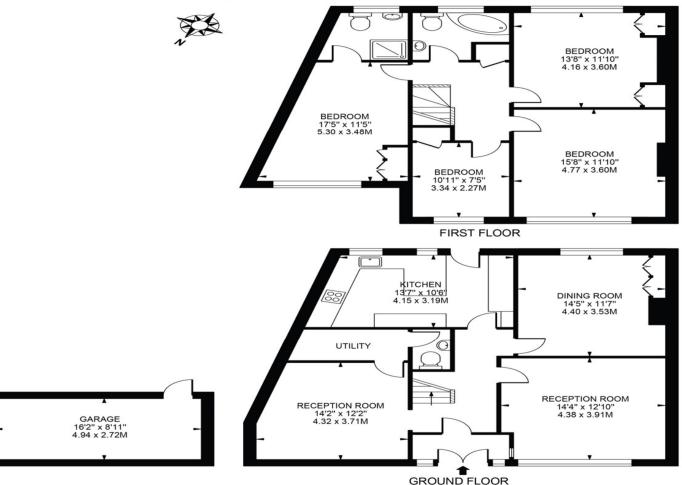

#### **BALLARDS WAY**

APPROXIMATE GROSS INTERNAL FLOOR AREA: 1675 SQ FT - 155.62 SQ M (EXCLUDING GARAGE)

APPROXIMATE GROSS INTERNAL AREA OF GARAGE: 145 SQ FT - 13.44 SQ M

FOR ILLUSTRATION PURPOSES ONLY

THIS FLOOR PLAN SHOULD BE USED AS A GENERAL OUTLINE FOR GUIDANCE ONLY AND DOES NOT CONSTITUTE IN WHOLE OR IN PART AN OFFER OR CONTRACT.
ANY INTENDING PURCHASER OR LESSEE SHOULD SATISFY THEMSELVES BY INSPECTION. SEARCHES, ENQUIRIES AND FULL SURVEY AS TO THE CORRECTNESS OF EACH STATEMENT.
ANY AREAS, MEASUREMENTS OR DISTANCES QUOTED ARE APPROXIMATE AND SHOULD NOT BE USED TO VALUE A PROPERTY OR BE THE BASIS OF ANY SALE OR LET.