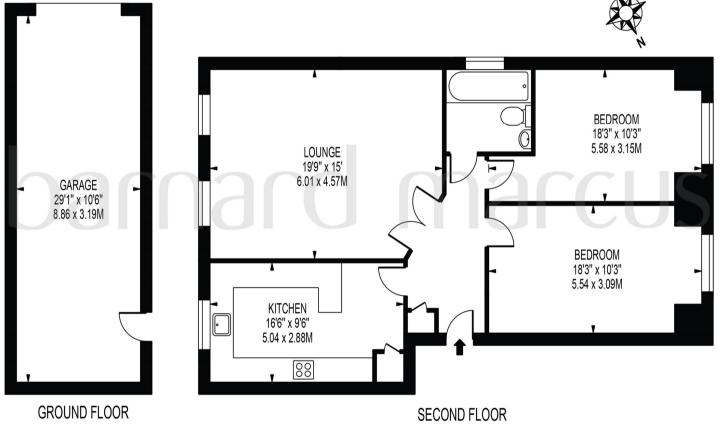

## **TEMPLE ROAD**

APPROXIMATE GROSS INTERNAL FLOOR AREA: 921 SQ FT - 85.53 SQ M

(EXCLUDING GARAGE)

APPROXIMATE GROSS INTERNAL FLOOR AREA OF GARAGE: 304 SQ FT - 28.26 SQ M

FOR ILLUSTRATION PURPOSES ONLY

THIS FLOOR PLAN SHOULD BE USED AS A GENERAL OUTLINE FOR GUIDANCE ONLY AND DOES NOT CONSTITUTE IN WHOLE OR IN PART AN OFFER OR CONTRACT.

ANY INTENDING PURCHASER OR LESSEE SHOULD SATISFY THEMSELVES BY INSPECTION, SEARCHES, ENQUIRIES AND FULL SURVEY AS TO THE CORRECTNESS OF EACH STATEMENT.

ANY AREAS, MEASUREMENTS OR DISTANCES QUOTED ARE APPROXIMATE AND SHOULD NOT BE USED TO VALUE A PROPERTY OR BE THE BASIS OF ANY SALE OR LET.