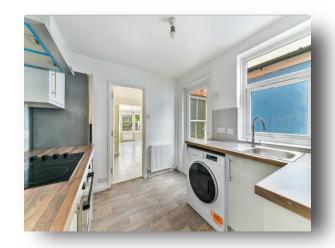

The property is decorated nicely with gas central heating, double glazing, a rear private garden, a large bay fronted reception room, contemporary modern kitchen with integrated units and a modern bathroom. The property is offered to the open market with no upward chain.