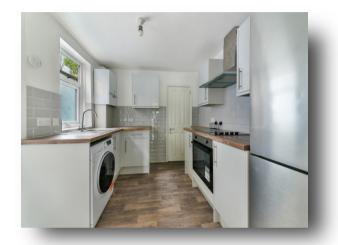

The property is decorated nicely with gas central heating, double glazing, a rear private garden, a large bay fronted reception room, contemporary modern kitchen with integrated units and a modern bathroom. The property is offered to the open market with no upward chain.