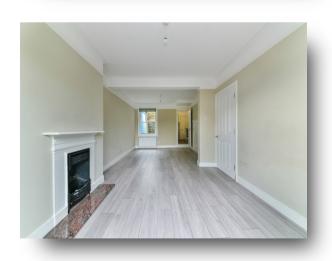

The property is decorated nicely with gas central heating, double glazing, a rear private garden, a large bay fronted reception room, contemporary modern kitchen with integrated units and a modern bathroom. The property is offered to the open market with no upward chain.