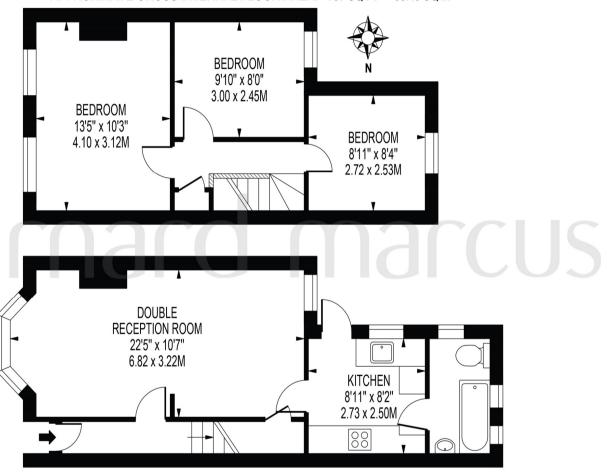

# **CHURCHILL ROAD**

APPROXIMATE GROSS INTERNAL FLOOR AREA: 737 SQ FT - 68.45 SQ M

FOR ILLUSTRATION PURPOSES ONLY

THIS FLOOR PLAN SHOULD BE USED AS A GENERAL OUTLINE FOR GUIDANCE ONLY AND DOES NOT CONSTITUTE IN WHOLE OR IN PART AN OFFER OR CONTRACT.

ANY INTENDING PURCHASER OR LESSEE SHOULD SATISFY THEMSELVES BY INSPECTION, SEARCHES, ENQUIRIES AND FULL SURVEY AS TO THE CORRECTINESS OF EACH STATEMENT.

ANY AREAS, MEASUREMENTS OR DISTANCES QUOTED ARE APPROXIMATE AND SHOULD NOT BE USED TO VALUE A PROPERTY OR BE THE BASIS OF ANY SALE OR LET.