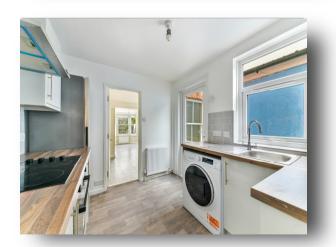

The property is decorated nicely with gas central heating, double glazing, a rear private garden, a large bay fronted reception room, contemporary modern kitchen with integrated units and a modern bathroom. The property is offered to the open market with no upward chain.