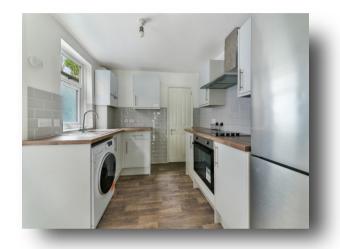

The property is decorated nicely with gas central heating, double glazing, a rear private garden, a large bay fronted reception room, contemporary modern kitchen with integrated units and a modern bathroom. The property is offered to the open market with no upward chain.