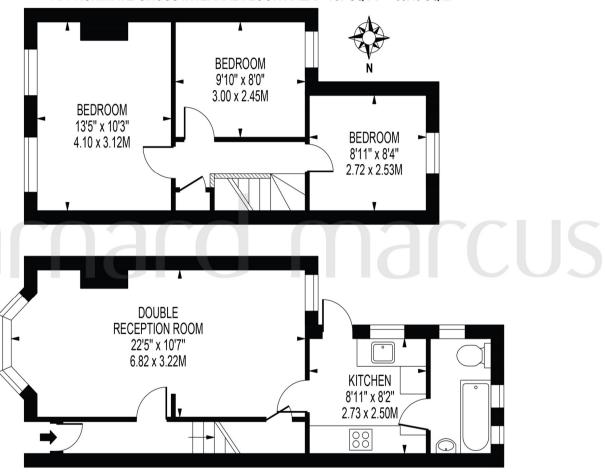

# **CHURCHILL ROAD**

APPROXIMATE GROSS INTERNAL FLOOR AREA: 737 SQ FT - 68.45 SQ M

FOR ILLUSTRATION PURPOSES ONLY

THIS FLOOR PLAN SHOULD BE USED AS A GENERAL OUTLINE FOR GUIDANCE ONLY AND DOES NOT CONSTITUTE IN WHOLE OR IN PART AN OFFER OR CONTRACT.

ANY INTENDING PURCHASER OR LESSEE SHOULD SATISFY THEMSELVES BY INSPECTION, SEARCHES, ENQUIRIES AND FULL SURVEY AS TO THE CORRECTINESS OF EACH STATEMENT.

ANY AREAS, MEASUREMENTS OR DISTANCES QUOTED ARE APPROXIMATE AND SHOULD NOT BE USED TO VALUE A PROPERTY OR BE THE BASIS OF ANY SALE OR LET.