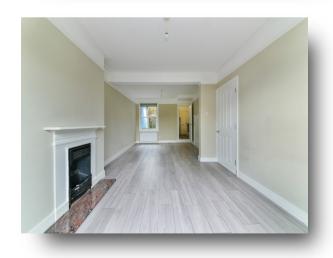

The property is decorated nicely with gas central heating, double glazing, a rear private garden, a large bay fronted reception room, contemporary modern kitchen with integrated units and a modern bathroom. The property is offered to the open market with no upward chain.