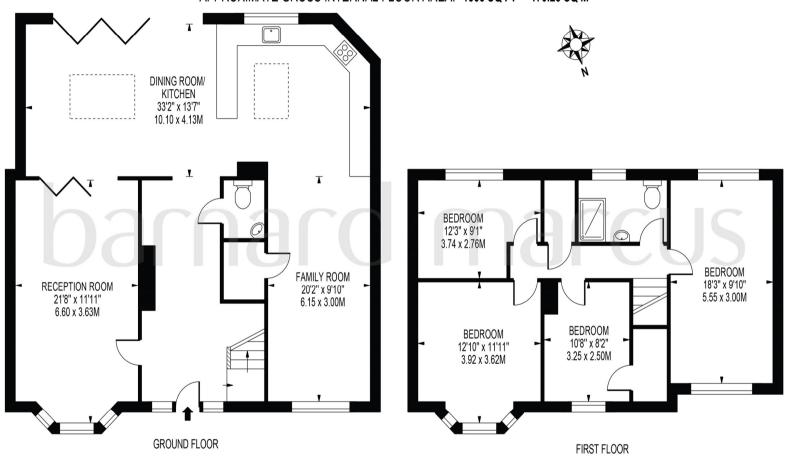

## **CHESTNUT GROVE**

APPROXIMATE GROSS INTERNAL FLOOR AREA: 1833 SQ FT - 170.28 SQ M

FOR ILLUSTRATION PURPOSES ONLY

THIS FLOOR PLAN SHOULD BE USED AS A GENERAL OUTLINE FOR GUIDANCE ONLY AND DOES NOT CONSTITUTE IN WHOLE OR IN PART AN OFFER OR CONTRACT.

ANY INTENDING PURCHASER OR LESSEE SHOULD SATISFY THEMSELVES BY INSPECTION, SEARCHES, ENQUIRIES AND FULL SURVEY AS TO THE CORRECTINESS OF EACH STATEMENT.

ANY AREAS, MEASUREMENTS OR DISTANCES QUOTED ARE APPROXIMATE AND SHOULD NOT BE USED TO VALUE A PROPERTY OR BE THE BASIS OF ANY SALE OR LET.