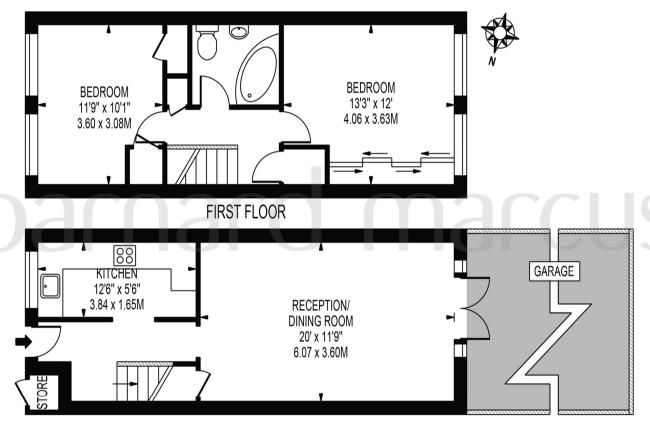

# **HOLLYWOODS**

APPROXIMATE GROSS INTERNAL FLOOR AREA: 767 SQ FT - 71.28 SQ M

(EXCLUDING STORE)

# **GROUND FLOOR**

FOR ILLUSTRATION PURPOSES ONLY

THIS FLOOR PLAN SHOULD BE USED AS A GENERAL OUTLINE FOR GUIDANCE ONLY AND DOES NOT CONSTITUTE IN WHOLE OR IN PART AN OFFER OR CONTRACT.
ANY INTENDING PURCHASER OR LESSEE SHOULD SATISFY THEMSELVES BY INSPECTION, SEARCHES, ENQUIRIES AND FULL SURVEY AS TO THE CORRECTNESS OF EACH STATEMENT.
ANY AREAS, MEASUREMENTS OR DISTANCES QUOTED ARE APPROXIMATE AND SHOULD NOT BE USED TO VALUE A PROPERTY OR BE THE BASIS OF ANY SALE OR LET.