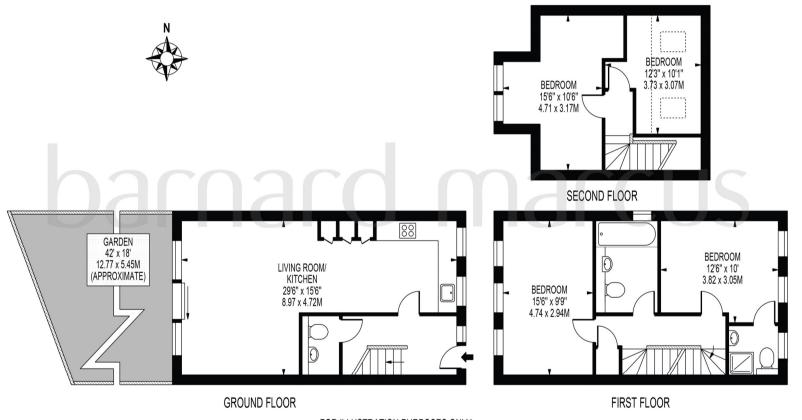

### **CLIFFE ROAD**

APPROXIMATE TOTAL INTERNAL FLOOR AREA: 1188 SQ FT - 110.38 SQ M
(INCLUDING RESTRICTED HEIGHT AREA)

APPROXIMATE GROSS INTERNAL FLOOR AREA OF RESTRICTED HEIGHT: 62 SQ FT - 5.76 SQ M

#### FOR ILLUSTRATION PURPOSES ONLY

THIS FLOOR PLAN SHOULD BE USED AS A GENERAL OUTLINE FOR GUIDANCE ONLY AND DOES NOT CONSTITUTE IN WHOLE OR IN PART AN OFFER OR CONTRACT.

ANY INTENDING PURCHASER OR LESSEE SHOULD SATISFY THEMSELVES BY INSPECTION, SEARCHES, ENQUIRIES AND FULL SURVEY AS TO THE CORRECTNESS OF EACH STATEMENT.

ANY AREAS, MEASUREMENTS OR DISTANCES QUOTED ARE APPROXIMATE AND SHOULD NOT BE USED TO VALUE A PROPERTY OR BE THE BASIS OF ANY SALE OR LET.

The house is part of a bespoke development of one other semi-detached house and a small block of apartments. It has an entrance hallway leading to the open plan reception/kitchen with integrated white goods leading to a private garden.

The first floor consists of 2 double bedrooms with a family bathroom and en-suite, as well as two further bedrooms on the 2nd floor. There's a modern contemporary finish and layout in the property, and has close access to the metropolis of Croydon including Box park, a Theatre venue and myriad shopping opportunities, as well as the restaurant guarter, Lloyd Park and tram links. There's a fantastic plethora of excellent schools including Whitgift, Royal Russell, Old Palace and many others.