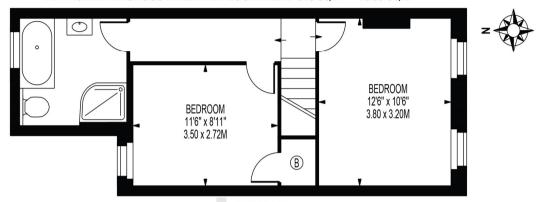

#### APPROXIMATE GROSS INTERNAL FLOOR AREA: 818 SQ FT - 75.99 SQ M

FIRST FLOOR

**GROUND FLOOR** 

#### FOR ILLUSTRATION PURPOSES ONLY

THIS FLOOR PLAN SHOULD BE USED AS A GENERAL OUTLINE FOR GUIDANCE ONLY AND DOES NOT CONSTITUTE IN WHOLE OR IN PART AN OFFER OR CONTRACT.
ANY INTENDING PURCHASER OR LESSEE SHOULD SATISFY THEMSELVES BY INSPECTION, SEARCHES, ENQUIRIES AND FULL SURVEY AS TO THE CORRECTNESS OF EACH STATEMENT.
ANY AREAS, MEASUREMENTS OR DISTANCES QUOTED ARE APPROXIMATE AND SHOULD NOT BE USED TO VALUE A PROPERTY OR BE THE BASIS OF ANY SALE OR LET.