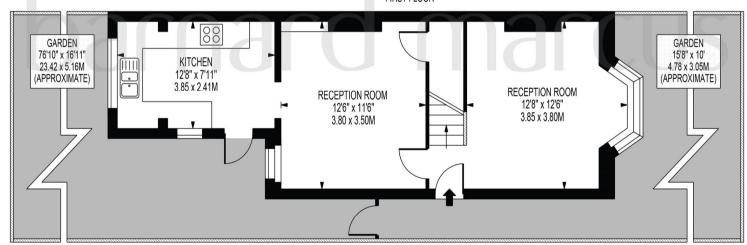

#### APPROXIMATE GROSS INTERNAL FLOOR AREA: 818 SQ FT - 75.99 SQ M

FIRST FLOOR

**GROUND FLOOR** 

#### FOR ILLUSTRATION PURPOSES ONLY

THIS FLOOR PLAN SHOULD BE USED AS A GENERAL OUTLINE FOR GUIDANCE ONLY AND DOES NOT CONSTITUTE IN WHOLE OR IN PART AN OFFER OR CONTRACT.
ANY INTENDING PURCHASER OR LESSEE SHOULD SATISFY THEMSELVES BY INSPECTION, SEARCHES, ENQUIRIES AND FULL SURVEY AS TO THE CORRECTNESS OF EACH STATEMENT.
ANY AREAS, MEASUREMENTS OR DISTANCES QUOTED ARE APPROXIMATE AND SHOULD NOT BE USED TO VALUE A PROPERTY OR BE THE BASIS OF ANY SALE OR LET.