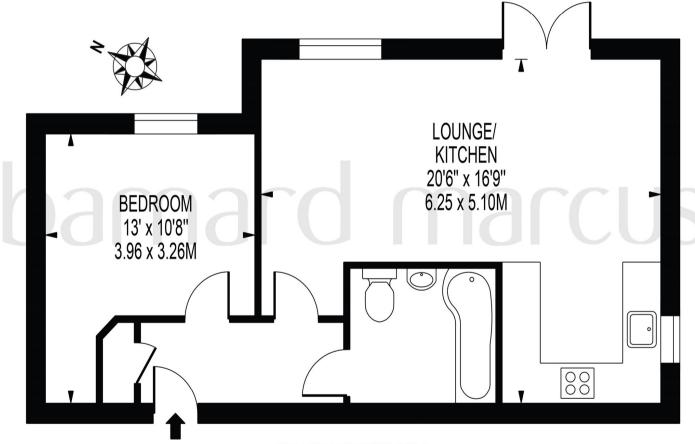

## **EVA COURT**

APPROXIMATE GROSS INTERNAL FLOOR AREA: 492 SQ FT - 45.73 SQ M

FOR ILLUSTRATION PURPOSES ONLY

THIS FLOOR PLAN SHOULD BE USED AS A GENERAL OUTLINE FOR GUIDANCE ONLY AND DOES NOT CONSTITUTE IN WHOLE OR IN PART AN OFFER OR CONTRACT.

ANY INTENDING PURCHASER OR LESSEE SHOULD SATISFY THEMSELVES BY INSPECTION, SEARCHES, ENQUIRES AND FULL SURVEY AS TO THE CORRECTNESS OF EACH STATEMENT.

ANY AREAS, MEASUREMENTS OR DISTANCES QUOTED ARE APPROXIMATE AND SHOULD NOT BE USED TO VALUE A PROPERTY OR BE THE BASIS OF ANY SALE OR LET.